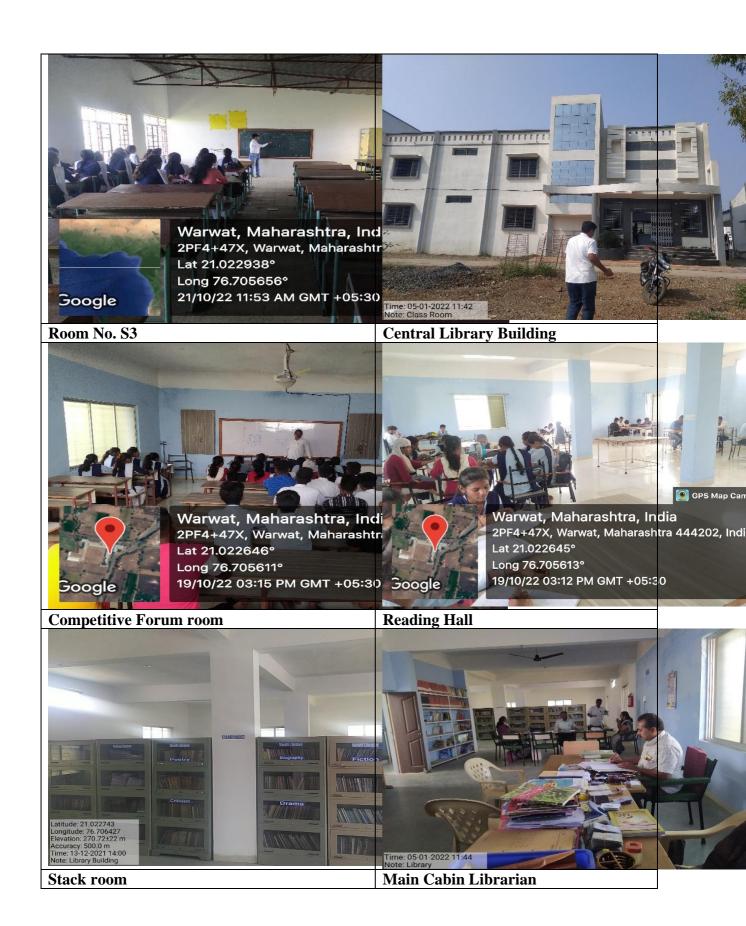

|   | Comput<br>Laborate<br>SF1             |                                | The computer lab of the college provides computer and internet facility to the students to perform their practicals and also staff to their research work.                                                                                                               | 30    | 1050<br>Sq.Feet  |
|---|---------------------------------------|--------------------------------|--------------------------------------------------------------------------------------------------------------------------------------------------------------------------------------------------------------------------------------------------------------------------|-------|------------------|
|   | Comme<br>Departn<br>Office S          | nent                           | This departmental office is responsible for providing support to principal office and students in daily operational activities along with preparing, organizing and maintaining records.                                                                                 | 04    | 120<br>Sq.Feet   |
|   | Economics<br>Department<br>Office SF3 |                                | This departmental office is responsible for providing support to principal office and students in daily operational activities along with preparing, organizing and maintaining records.                                                                                 | 04    | 120<br>Sq.Feet   |
|   | Meeting<br>SF4                        | g Hall                         | This meeting hall is responsible for providing support to management and administrative official to organize management meeting, CDC meeting and also to prepare, discuss, and implement, governance decentralised and management participative policies of institution. | 30-60 | 1050<br>Sq.Feet  |
|   | Central Library<br>Building           |                                | It is that place where learning resources like<br>books, magazine, newspaper are easily<br>accessible by students easily for upgrading<br>their academic knowledge.                                                                                                      |       |                  |
|   | i                                     | Compet<br>Itive<br>Forum       | It is that forum which provides a platform to aspiring students who wants to appear for competitive exam like MPSC, UPSC, Banking                                                                                                                                        | 80    | 680 Sq.<br>Feet  |
| 5 | b. 1                                  | Reading<br>Hall                | It is that hall where students are gaining access to library collection books and magazine                                                                                                                                                                               | 50    | 1609 Sq.<br>Feet |
|   |                                       | Stack<br>room                  | It is that room where the library collection after due processing is stored properly to provide easy and convenience access to the aspirant students                                                                                                                     |       | 1394 Sq.<br>Feet |
|   | ]                                     | Main<br>Cabin<br>Libraria<br>n | It is that room where all functional and operational activities related to library are carried out.                                                                                                                                                                      | 10    | 525 Sq.<br>Feet  |
| 6 | e. Newspa<br>per<br>reading<br>area   |                                | It is that area where students are gaining access to newspaper                                                                                                                                                                                                           | 8     | 320 Sq.<br>Feet  |
| 7 | Seminar                               |                                | It is that hall which after demand is provided with LCD projector and audio facility where the opportunities are provided to the students to interact and have depth knowledge about the various subject.                                                                | 200   | 1650 Sq.<br>Feet |