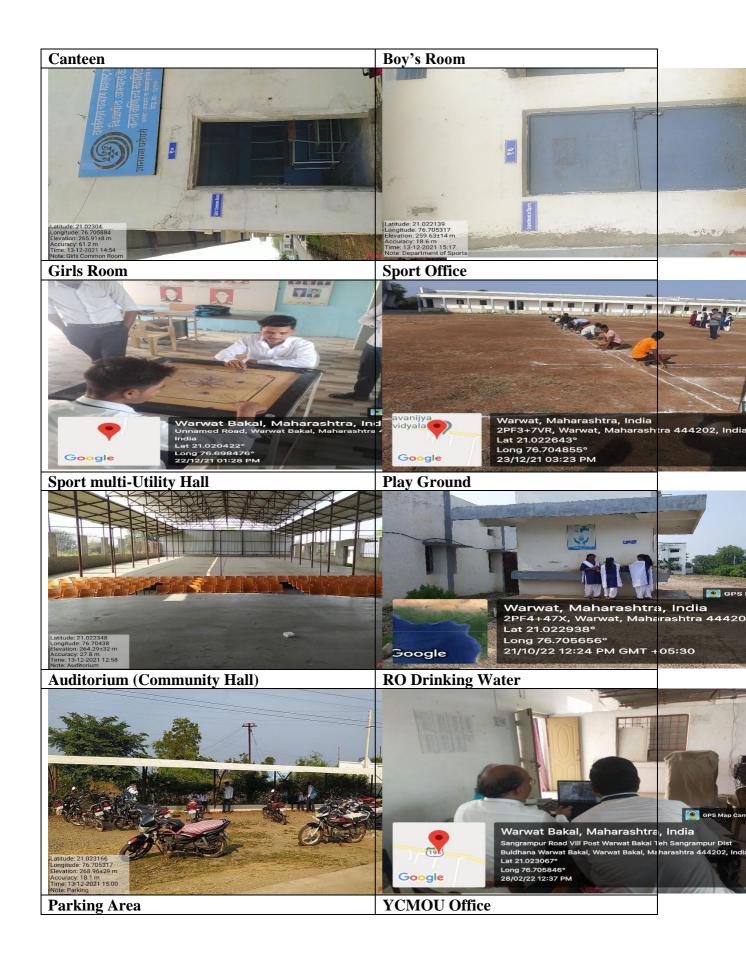

## A. Academic and Learning Resources Facilities:

Table 4.1.1.: Showing the classification of academic and learning resources facilities:

|        | 7.1.1 SHOWII                                             | ig the classification of academic and learning                                                                                                                                                      | , resources r      | acmues.                                   |
|--------|----------------------------------------------------------|-----------------------------------------------------------------------------------------------------------------------------------------------------------------------------------------------------|--------------------|-------------------------------------------|
| • N o. | Particulars                                              | Description                                                                                                                                                                                         | Intake<br>Capacity | Available<br>Area<br>(Sq. Feet)           |
| 1      | Principal Cabin                                          | It is the place where disciplinary and strategic decision regarding functional and daily operational activities are taken                                                                           | 30                 | 330 Sq.<br>Feet                           |
| 2      | Administrative<br>Office                                 | It is responsible for providing support to principal office in daily operational activities alongwith preparing, organizing and maintaining records, departmental budgets and inventory of college. | 6                  | 550 Sq.<br>Feet                           |
| 3      | Common Staff<br>Room for Arts<br>and Commerce            | It is a room where teachers are having their almari or cabin to keep students record, and a place where they can prepare their teaching plan and lesson and also discuss about their work and relax | 10                 | 600 Sq.<br>Feet                           |
|        | Class Rooms                                              | There are following numbers of classes in coll sufficient numbers of desks and benches, well student learns from teachers without interruptioutside.                                                | ventilated wo      | here<br>action from                       |
|        | Old Building                                             | Room No. 1,2,3  Room No. 4,5,6                                                                                                                                                                      | 96                 | 800 Sq.<br>Feet<br>600 Sq.                |
|        | New Building<br>1 (With                                  | Room No. G1, G2                                                                                                                                                                                     | 90 + 100           | Feet<br>880 Sq.<br>Feet                   |
| 4      | Administrative Office) Ground Floor                      | Room No. G3                                                                                                                                                                                         | 70                 | 660 Sq.<br>Feet                           |
|        | New Building                                             | Room No. F1, F2                                                                                                                                                                                     | 90 + 100           | 880 Sq.<br>Feet                           |
|        | 1 First Floor                                            | Room No. F3                                                                                                                                                                                         | 70                 | 660 Sq.<br>Feet                           |
|        | New Building 1                                           | Room No. S1,                                                                                                                                                                                        | 70                 | 660 Sq.<br>Feet                           |
|        | (With YCMOU<br>Administrative<br>Office) Second<br>Floor | Room No. S2, S3                                                                                                                                                                                     | 120 + 70           | 880 & 660<br>Sq. Feet<br>respectivel<br>y |
|        | Physics<br>Department<br>Office FF2                      | This departmental office is responsible for providing support to principal office and students in daily operational activities along with preparing, organizing and maintaining records.            | 04                 | 120 Sq.<br>Feet                           |

|   | Comput<br>Laborate<br>SF1             |                                | The computer lab of the college provides computer and internet facility to the students to perform their practicals and also staff to their research work.                                                                                                               | 30    | 1050<br>Sq.Feet  |
|---|---------------------------------------|--------------------------------|--------------------------------------------------------------------------------------------------------------------------------------------------------------------------------------------------------------------------------------------------------------------------|-------|------------------|
|   | Comme<br>Departn<br>Office S          | nent                           | This departmental office is responsible for providing support to principal office and students in daily operational activities along with preparing, organizing and maintaining records.                                                                                 | 04    | 120<br>Sq.Feet   |
|   | Economics<br>Department<br>Office SF3 |                                | This departmental office is responsible for providing support to principal office and students in daily operational activities along with preparing, organizing and maintaining records.                                                                                 | 04    | 120<br>Sq.Feet   |
|   | Meeting<br>SF4                        | g Hall                         | This meeting hall is responsible for providing support to management and administrative official to organize management meeting, CDC meeting and also to prepare, discuss, and implement, governance decentralised and management participative policies of institution. | 30-60 | 1050<br>Sq.Feet  |
|   | Central Library<br>Building           |                                | It is that place where learning resources like<br>books, magazine, newspaper are easily<br>accessible by students easily for upgrading<br>their academic knowledge.                                                                                                      |       |                  |
|   | i                                     | Compet<br>Itive<br>Forum       | It is that forum which provides a platform to aspiring students who wants to appear for competitive exam like MPSC, UPSC, Banking                                                                                                                                        | 80    | 680 Sq.<br>Feet  |
| 5 | b. 1                                  | Reading<br>Hall                | It is that hall where students are gaining access to library collection books and magazine                                                                                                                                                                               | 50    | 1609 Sq.<br>Feet |
|   |                                       | Stack<br>room                  | It is that room where the library collection after due processing is stored properly to provide easy and convenience access to the aspirant students                                                                                                                     |       | 1394 Sq.<br>Feet |
|   | ]                                     | Main<br>Cabin<br>Libraria<br>n | It is that room where all functional and operational activities related to library are carried out.                                                                                                                                                                      | 10    | 525 Sq.<br>Feet  |
| 6 | e. Newspa<br>per<br>reading<br>area   |                                | It is that area where students are gaining access to newspaper                                                                                                                                                                                                           | 8     | 320 Sq.<br>Feet  |
| 7 | Seminar                               |                                | It is that hall which after demand is provided with LCD projector and audio facility where the opportunities are provided to the students to interact and have depth knowledge about the various subject.                                                                | 200   | 1650 Sq.<br>Feet |