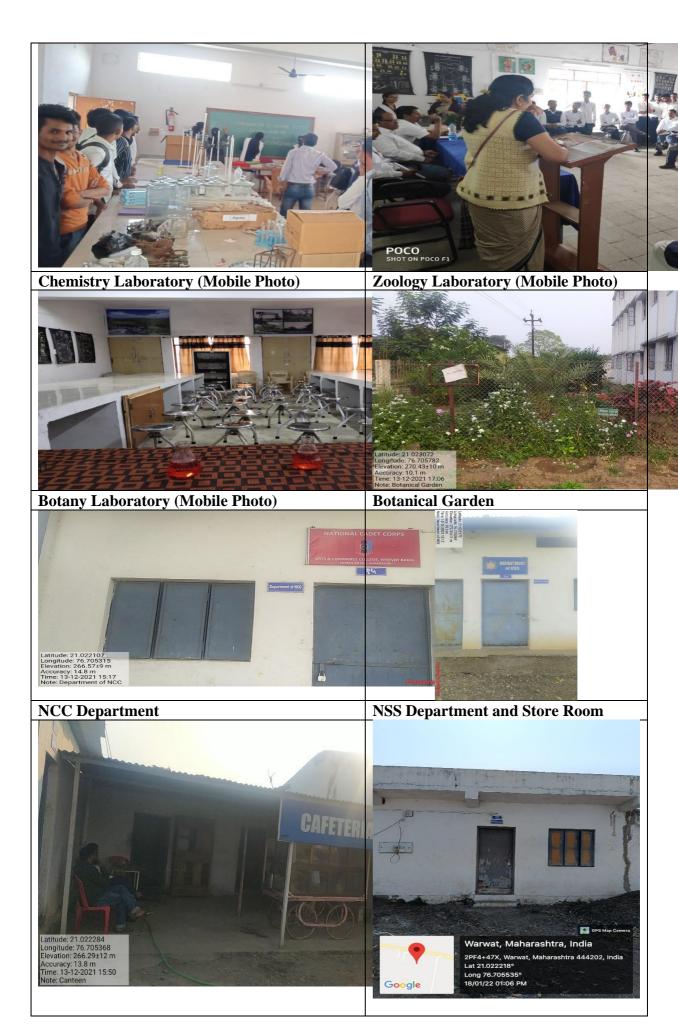

## A. Academic and Learning Resources Facilities:

Table 4.1.1.: Showing the classification of academic and learning resources facilities:

|        | 7.1.1 SHOWII                                             | ig the classification of academic and learning                                                                                                                                                      | , resources r      | acmues.                                   |
|--------|----------------------------------------------------------|-----------------------------------------------------------------------------------------------------------------------------------------------------------------------------------------------------|--------------------|-------------------------------------------|
| • N o. | Particulars                                              | Description                                                                                                                                                                                         | Intake<br>Capacity | Available<br>Area<br>(Sq. Feet)           |
| 1      | Principal Cabin                                          | It is the place where disciplinary and strategic decision regarding functional and daily operational activities are taken                                                                           | 30                 | 330 Sq.<br>Feet                           |
| 2      | Administrative<br>Office                                 | It is responsible for providing support to principal office in daily operational activities alongwith preparing, organizing and maintaining records, departmental budgets and inventory of college. | 6                  | 550 Sq.<br>Feet                           |
| 3      | Common Staff<br>Room for Arts<br>and Commerce            | It is a room where teachers are having their almari or cabin to keep students record, and a place where they can prepare their teaching plan and lesson and also discuss about their work and relax | 10                 | 600 Sq.<br>Feet                           |
|        | Class Rooms                                              | There are following numbers of classes in coll sufficient numbers of desks and benches, well student learns from teachers without interruptioutside.                                                | ventilated wo      | here<br>action from                       |
|        | Old Building                                             | Room No. 1,2,3  Room No. 4,5,6                                                                                                                                                                      | 96                 | 800 Sq.<br>Feet<br>600 Sq.                |
|        | New Building<br>1 (With                                  | Room No. G1, G2                                                                                                                                                                                     | 90 + 100           | Feet<br>880 Sq.<br>Feet                   |
| 4      | Administrative Office) Ground Floor                      | Room No. G3                                                                                                                                                                                         | 70                 | 660 Sq.<br>Feet                           |
|        | New Building                                             | Room No. F1, F2                                                                                                                                                                                     | 90 + 100           | 880 Sq.<br>Feet                           |
|        | 1 First Floor                                            | Room No. F3                                                                                                                                                                                         | 70                 | 660 Sq.<br>Feet                           |
|        | New Building 1                                           | Room No. S1,                                                                                                                                                                                        | 70                 | 660 Sq.<br>Feet                           |
|        | (With YCMOU<br>Administrative<br>Office) Second<br>Floor | Room No. S2, S3                                                                                                                                                                                     | 120 + 70           | 880 & 660<br>Sq. Feet<br>respectivel<br>y |
|        | Physics<br>Department<br>Office FF2                      | This departmental office is responsible for providing support to principal office and students in daily operational activities along with preparing, organizing and maintaining records.            | 04                 | 120 Sq.<br>Feet                           |

|   | Comput<br>Laborate<br>SF1             |                                | The computer lab of the college provides computer and internet facility to the students to perform their practicals and also staff to their research work.                                                                                                               | 30    | 1050<br>Sq.Feet  |
|---|---------------------------------------|--------------------------------|--------------------------------------------------------------------------------------------------------------------------------------------------------------------------------------------------------------------------------------------------------------------------|-------|------------------|
|   | Comme<br>Departn<br>Office S          | nent                           | This departmental office is responsible for providing support to principal office and students in daily operational activities along with preparing, organizing and maintaining records.                                                                                 | 04    | 120<br>Sq.Feet   |
|   | Economics<br>Department<br>Office SF3 |                                | This departmental office is responsible for providing support to principal office and students in daily operational activities along with preparing, organizing and maintaining records.                                                                                 | 04    | 120<br>Sq.Feet   |
|   | Meeting<br>SF4                        | g Hall                         | This meeting hall is responsible for providing support to management and administrative official to organize management meeting, CDC meeting and also to prepare, discuss, and implement, governance decentralised and management participative policies of institution. | 30-60 | 1050<br>Sq.Feet  |
|   | Central Library<br>Building           |                                | It is that place where learning resources like<br>books, magazine, newspaper are easily<br>accessible by students easily for upgrading<br>their academic knowledge.                                                                                                      |       |                  |
|   | i                                     | Compet<br>Itive<br>Forum       | It is that forum which provides a platform to aspiring students who wants to appear for competitive exam like MPSC, UPSC, Banking                                                                                                                                        | 80    | 680 Sq.<br>Feet  |
| 5 | b. 1                                  | Reading<br>Hall                | It is that hall where students are gaining access to library collection books and magazine                                                                                                                                                                               | 50    | 1609 Sq.<br>Feet |
|   |                                       | Stack<br>room                  | It is that room where the library collection after due processing is stored properly to provide easy and convenience access to the aspirant students                                                                                                                     |       | 1394 Sq.<br>Feet |
|   | ]                                     | Main<br>Cabin<br>Libraria<br>n | It is that room where all functional and operational activities related to library are carried out.                                                                                                                                                                      | 10    | 525 Sq.<br>Feet  |
| 6 | e. Newspa<br>per<br>reading<br>area   |                                | It is that area where students are gaining access to newspaper                                                                                                                                                                                                           | 8     | 320 Sq.<br>Feet  |
| 7 | Seminar                               |                                | It is that hall which after demand is provided with LCD projector and audio facility where the opportunities are provided to the students to interact and have depth knowledge about the various subject.                                                                | 200   | 1650 Sq.<br>Feet |