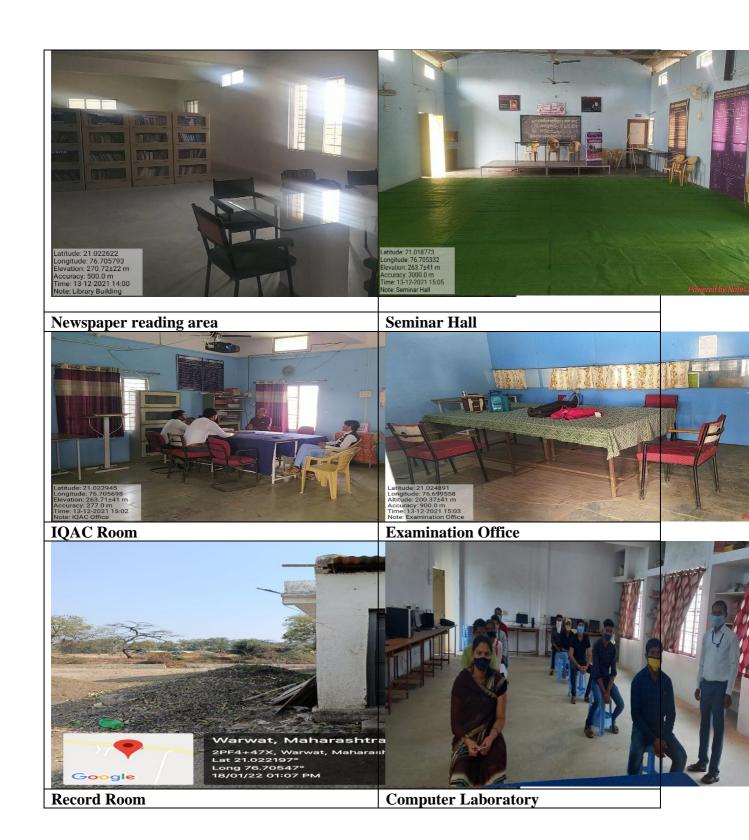

|   | Comput<br>Laborate<br>SF1             |                                | The computer lab of the college provides computer and internet facility to the students to perform their practicals and also staff to their research work.                                                                                                               | 30    | 1050<br>Sq.Feet  |
|---|---------------------------------------|--------------------------------|--------------------------------------------------------------------------------------------------------------------------------------------------------------------------------------------------------------------------------------------------------------------------|-------|------------------|
|   | Comme<br>Departn<br>Office S          | nent                           | This departmental office is responsible for providing support to principal office and students in daily operational activities along with preparing, organizing and maintaining records.                                                                                 | 04    | 120<br>Sq.Feet   |
|   | Economics<br>Department<br>Office SF3 |                                | This departmental office is responsible for providing support to principal office and students in daily operational activities along with preparing, organizing and maintaining records.                                                                                 | 04    | 120<br>Sq.Feet   |
|   | Meeting<br>SF4                        | g Hall                         | This meeting hall is responsible for providing support to management and administrative official to organize management meeting, CDC meeting and also to prepare, discuss, and implement, governance decentralised and management participative policies of institution. | 30-60 | 1050<br>Sq.Feet  |
|   | Central Library<br>Building           |                                | It is that place where learning resources like<br>books, magazine, newspaper are easily<br>accessible by students easily for upgrading<br>their academic knowledge.                                                                                                      |       |                  |
|   | i                                     | Compet<br>Itive<br>Forum       | It is that forum which provides a platform to aspiring students who wants to appear for competitive exam like MPSC, UPSC, Banking                                                                                                                                        | 80    | 680 Sq.<br>Feet  |
| 5 | b. 1                                  | Reading<br>Hall                | It is that hall where students are gaining access to library collection books and magazine                                                                                                                                                                               | 50    | 1609 Sq.<br>Feet |
|   |                                       | Stack<br>room                  | It is that room where the library collection after due processing is stored properly to provide easy and convenience access to the aspirant students                                                                                                                     |       | 1394 Sq.<br>Feet |
|   | ]                                     | Main<br>Cabin<br>Libraria<br>n | It is that room where all functional and operational activities related to library are carried out.                                                                                                                                                                      | 10    | 525 Sq.<br>Feet  |
| 6 | e. Newspa<br>per<br>reading<br>area   |                                | It is that area where students are gaining access to newspaper                                                                                                                                                                                                           | 8     | 320 Sq.<br>Feet  |
| 7 | Seminar                               |                                | It is that hall which after demand is provided with LCD projector and audio facility where the opportunities are provided to the students to interact and have depth knowledge about the various subject.                                                                | 200   | 1650 Sq.<br>Feet |