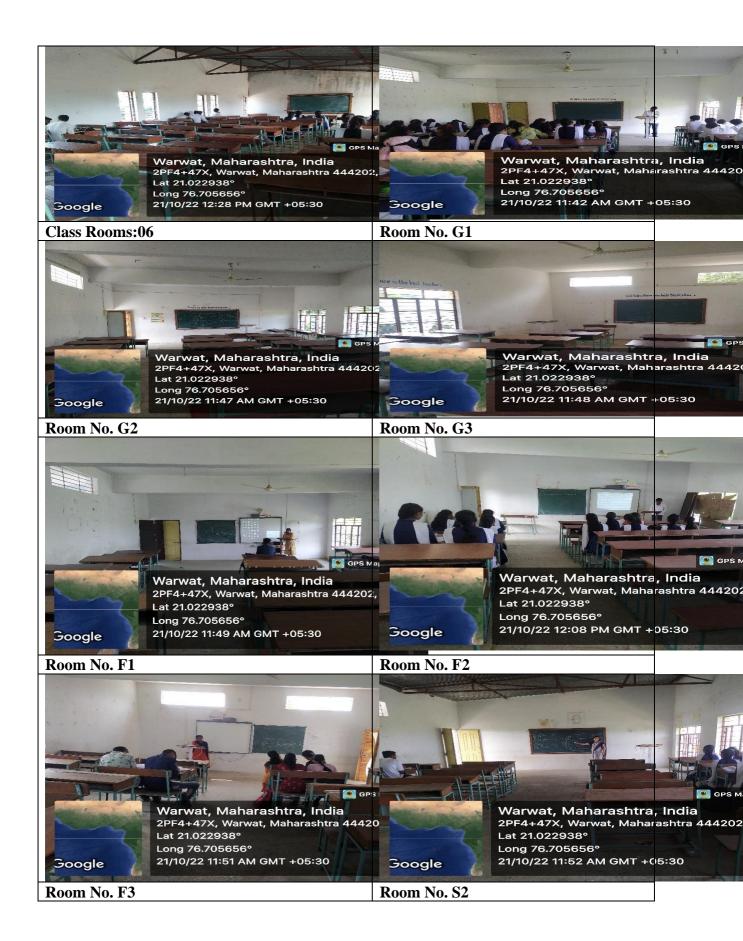

|   | Comput<br>Laborate<br>SF1             |                                | The computer lab of the college provides computer and internet facility to the students to perform their practicals and also staff to their research work.                                                                                                               | 30    | 1050<br>Sq.Feet  |
|---|---------------------------------------|--------------------------------|--------------------------------------------------------------------------------------------------------------------------------------------------------------------------------------------------------------------------------------------------------------------------|-------|------------------|
|   | Comme<br>Departn<br>Office S          | nent                           | This departmental office is responsible for providing support to principal office and students in daily operational activities along with preparing, organizing and maintaining records.                                                                                 | 04    | 120<br>Sq.Feet   |
|   | Economics<br>Department<br>Office SF3 |                                | This departmental office is responsible for providing support to principal office and students in daily operational activities along with preparing, organizing and maintaining records.                                                                                 | 04    | 120<br>Sq.Feet   |
|   | Meeting<br>SF4                        | g Hall                         | This meeting hall is responsible for providing support to management and administrative official to organize management meeting, CDC meeting and also to prepare, discuss, and implement, governance decentralised and management participative policies of institution. | 30-60 | 1050<br>Sq.Feet  |
|   | Central Library<br>Building           |                                | It is that place where learning resources like<br>books, magazine, newspaper are easily<br>accessible by students easily for upgrading<br>their academic knowledge.                                                                                                      |       |                  |
|   | i                                     | Compet<br>Itive<br>Forum       | It is that forum which provides a platform to aspiring students who wants to appear for competitive exam like MPSC, UPSC, Banking                                                                                                                                        | 80    | 680 Sq.<br>Feet  |
| 5 | b. 1                                  | Reading<br>Hall                | It is that hall where students are gaining access to library collection books and magazine                                                                                                                                                                               | 50    | 1609 Sq.<br>Feet |
|   |                                       | Stack<br>room                  | It is that room where the library collection after due processing is stored properly to provide easy and convenience access to the aspirant students                                                                                                                     |       | 1394 Sq.<br>Feet |
|   | ]                                     | Main<br>Cabin<br>Libraria<br>n | It is that room where all functional and operational activities related to library are carried out.                                                                                                                                                                      | 10    | 525 Sq.<br>Feet  |
| 6 | e. Newspa<br>per<br>reading<br>area   |                                | It is that area where students are gaining access to newspaper                                                                                                                                                                                                           | 8     | 320 Sq.<br>Feet  |
| 7 | Seminar                               |                                | It is that hall which after demand is provided with LCD projector and audio facility where the opportunities are provided to the students to interact and have depth knowledge about the various subject.                                                                | 200   | 1650 Sq.<br>Feet |