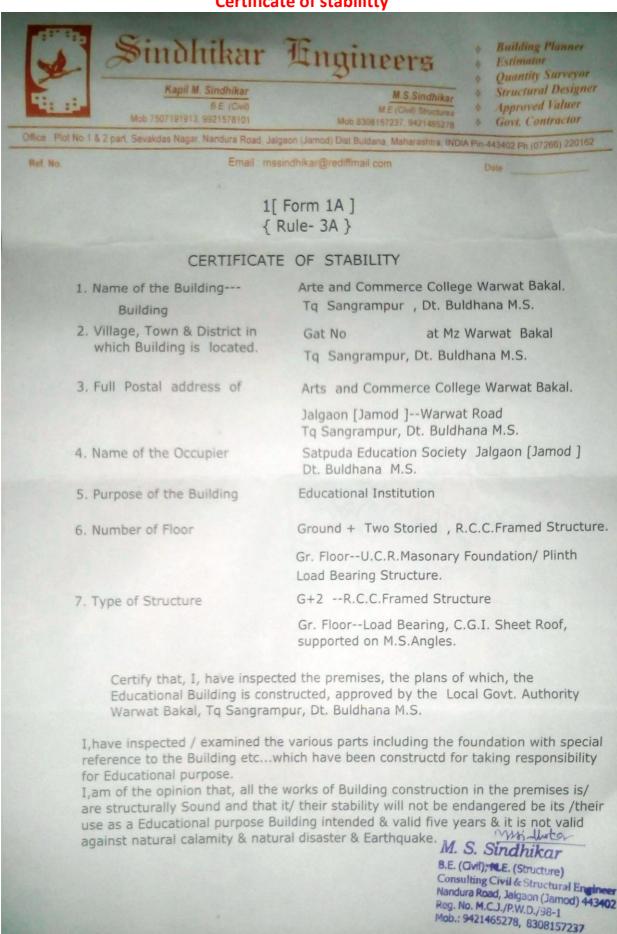

# **4.1.1** The Institution has adequate infrastructure and physical facilities for teaching- learning

| Metric No. | Sr. No. | Content / File Description       | Document/Link |
|------------|---------|----------------------------------|---------------|
| 4.1.1      | Α       | Academic Facilities              |               |
|            | В       | Property Card of the Institution |               |
|            | С       | Certificate of stabilitty        |               |