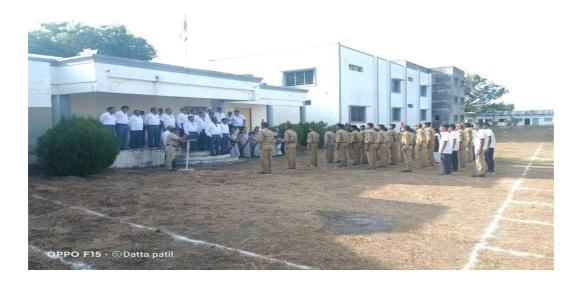

#### **Programme Highlights:**

On the occasion of Independence Day, Department of Physical Education and Sports organized Flag hoisting Programme in college Campus. Mr. Gajanan Paikat, Director of Physical education, Arts & Commerce College, Warvat Bakal has organized this event. The event was chaired by Principal Dr. J. S. Chaudhari, after the ritual of flag hoisting he talked about the Importance of Educators, learners and social values of independent India.

#### **Glimpse of the event:**