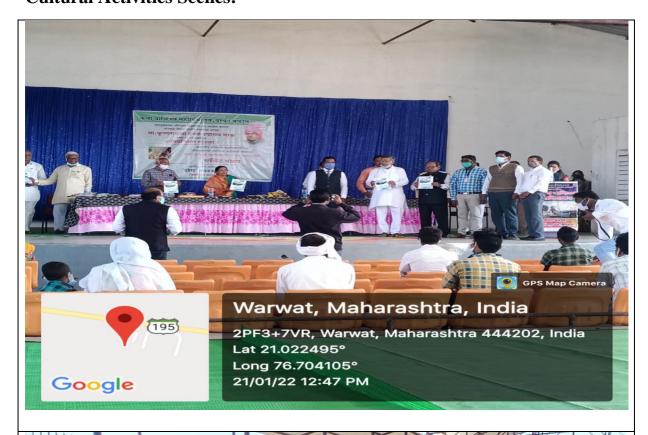

#### **Details of Cultural Activities:**

Sports and cultural activities are the integrated parts of the undergraduate programs in our college and because of these students are allowed to participate inside and outside of the campus so that they can learn new skills and new cultural traditions.

| Sr. | Name of Events  | Organizer                  | Probable date of            |
|-----|-----------------|----------------------------|-----------------------------|
| No. |                 |                            | conducting program          |
| 1   | Yuva Mohoutsav  | SGBAU                      | 23 <sup>rd</sup> April 2022 |
| 2   | Annual Function | College Cultural Committee | 22 <sup>nd</sup> January    |