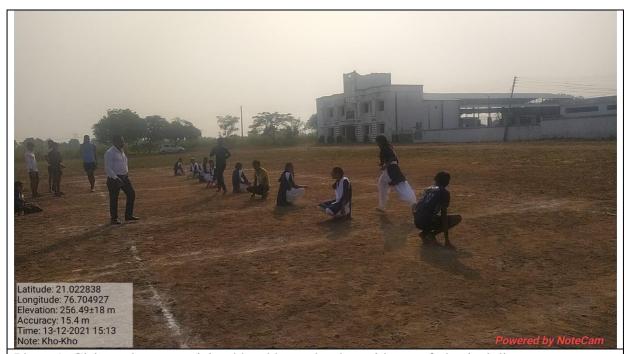

# Ground: -

Photo 1: Girls students practicing kho -kho under the guidance of physical director

Photo 2: Boys practicing kabaddi in the campus

Photo 3: Girl's practicing kabaddi in the campus

Photo 4: Girls and boys practicing kabaddi in the campus