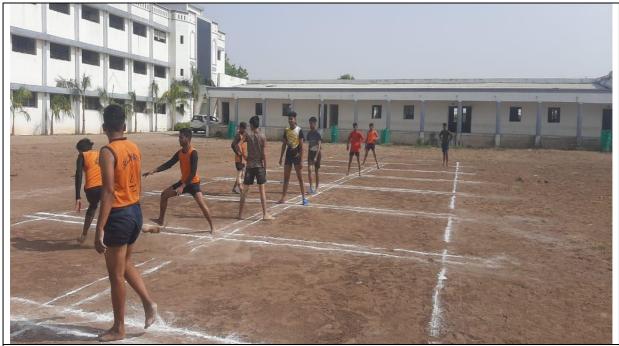

# Ground: -

Photo 1: Girls students practicing kho -kho under the guidance of physical director

Photo 2: Boys practicing kabaddi in the campus

Photo 3: Girl's practicing kabaddi in the campus

Photo 4: Girls and boys practicing kabaddi in the campus