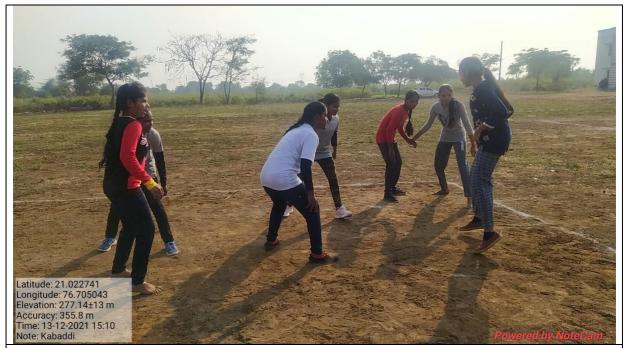

# Ground: -

Photo 1: Girls students practicing kho -kho under the guidance of physical director

Photo 2: Boys practicing kabaddi in the campus

Photo 3: Girl's practicing kabaddi in the campus

Photo 4: Girls and boys practicing kabaddi in the campus