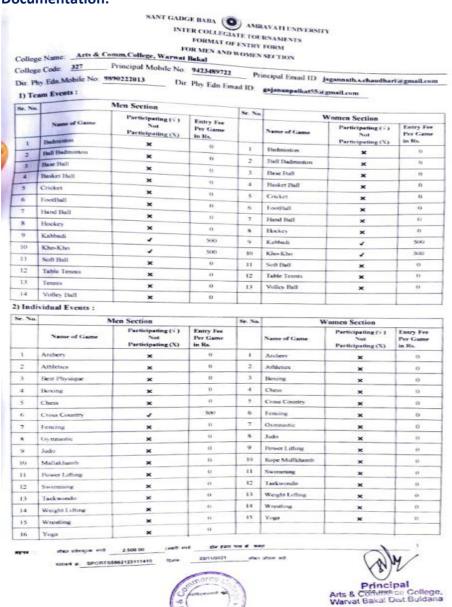

#### **Documentation:**

Submission of Entry form Intercollegiate cross country (Men's and Women's) to department of Physical education, SGBAU Amravati

Date: 13/12/2021

Date: 23/11/2021

#### **Documentation:**

|    | LAST DATE OF SUBMISSION 14th Decemb                     | er, 2021 at 5.00 P.N                       |
|----|---------------------------------------------------------|--------------------------------------------|
| r  | submit either by Mail or in person: trydeshmuk h66 a gr |                                            |
|    | HE OF THE PARTICIPATING COLLEGE: ATTS & COM             |                                            |
|    | BE OF THE MANAGER: R.S. KOROLE                          | U                                          |
|    | HE OF THE COACHE Prof. G. S. PRIKET                     | <del>-</del> v                             |
| ю. | NAME OF THE ATHLETE (CAPITAL LETTERS)                   | CHEST NI MBER<br>कार्यालयीन<br>उपयोगाकरिता |
| Ī  | DATE SAURABH PURUSHOTT                                  | AM                                         |
| 1  | SOCALIDAT FAMILIANIA                                    | ,                                          |
|    | SOGANDHI KANHAIYA KANTI<br>RAYPURE RUPESH BHAURA        | LAL                                        |
|    | MHASAL GAURAY SHAHADEO                                  | V                                          |
| t  | THE THORAV SHAHADEC                                     | )                                          |
|    |                                                         |                                            |
| 1  |                                                         |                                            |
|    | (WOMENITEAM                                             | 1                                          |
| 1  | (WOMEN) TEAM                                            |                                            |
| 1  | (WOMEN) TEAM                                            |                                            |
| 1  | (NOMEN) TEAM                                            |                                            |
|    | (WOMEN) TEAM                                            |                                            |
| ,  | (NOMEN) TEAM                                            |                                            |