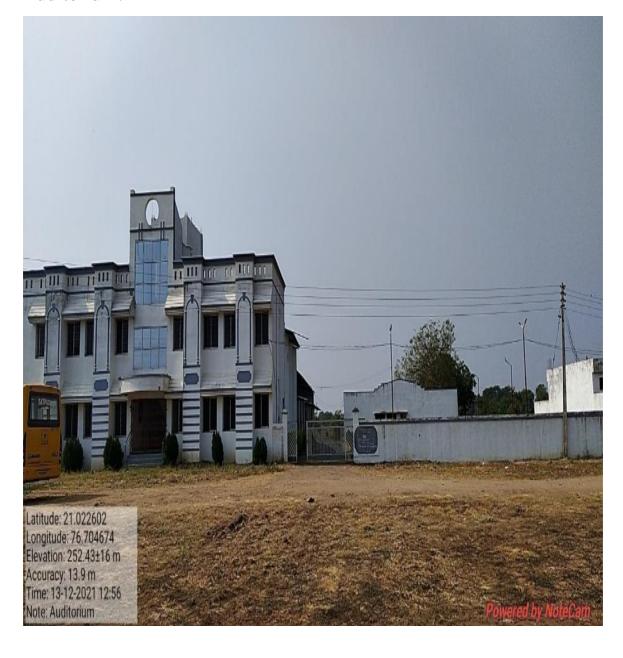

#### Indoor - Outdoor Games & Cultural Facilities (A & B)

| Sr.<br>No. | Particulars                       | Description                                                                                                                                                                               | Intake<br>Capacity | Available<br>Area<br>( Sq. Feet) |
|------------|-----------------------------------|-------------------------------------------------------------------------------------------------------------------------------------------------------------------------------------------|--------------------|----------------------------------|
| 1          | Sport Office                      | This department looks into the regular coaching of the team selected, players selected in the games organized by SGBAU.                                                                   | 40                 | 308<br>Sq.Feet                   |
| 2          | Sport multi-<br>Utility Hall      | It is a place which is extensively utilized for regular coaching of players who likes to play indoor games and storing sports equipment.                                                  | 20                 | 682<br>Sq.Feet                   |
| 3          | Play Ground                       | The parenting organization provide this ground with playing kits for the ably students overall development.                                                                               |                    | 80000 sq.<br>feet                |
| 4          | Auditorium<br>(Community<br>Hall) | It is multipurpose hall provided by parent organization which is designed with modern state of art facilities where students are allowed to showcase their talent in cultural activities. | 1500               | 12000 sq.<br>Feet                |