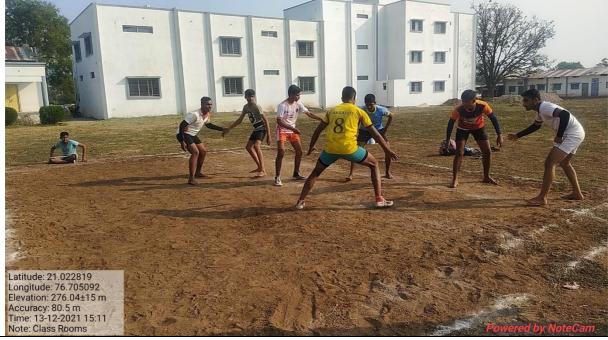

# Ground: -

Photo 1: Girls students practicing kho -kho under the guidance of physical director

Photo 2: Boys practicing kabaddi in the campus

Photo 3: Girl's practicing kabaddi in the campus

Photo 4: Girls and boys practicing kabaddi in the campus