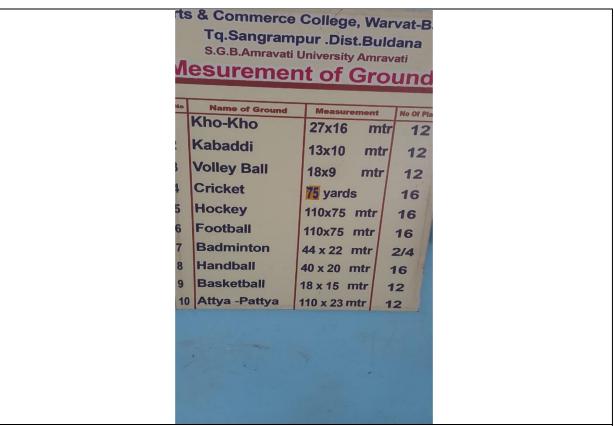

#### **List of Sports Ground:**

| For Outd | loor Games:        |                  |                             |
|----------|--------------------|------------------|-----------------------------|
| Sr.No.   | Name of the ground | Measurements     | No. of players involved     |
| 01.      | Kho-Kho            | 27x 16 mtr       | 12                          |
| 02.      | Kabaddi            | 13 x 10 mtr      | 12                          |
| 03.      | Volley ball        | 18 x 09 mtr      | 12                          |
| 04.      | Cricket            | 75 Yards         | 16                          |
| 05       | Badminton          | 44 x 22 mtr      | 2/4                         |
| 06.      | Attya-Pattya       | 110 x 23 mtr     | 12                          |
| 07       | Drop Roball        | 15.84 x 7.32 mtr | 12                          |
| 08       | Running Track      | 200 mtr          | Depending upon participants |
| 09       | Long Jump Pitch    | 9x3mtr           | Depending upon participants |
| For Indo | or Game:           | •                |                             |
| Sr.No.   | Name of the game   | Measurements     | No. of players involved     |
| 1        | Carom              | NA               | 2                           |
| 2        | Chess              | NA               | 2                           |
|          |                    |                  |                             |

# **Holley Ball: -**

Photo 12: Boys & Girls participating in wholly ball practices in the campus

Photo 13: Board mentioning various types of playgrounds available for practices in the campus