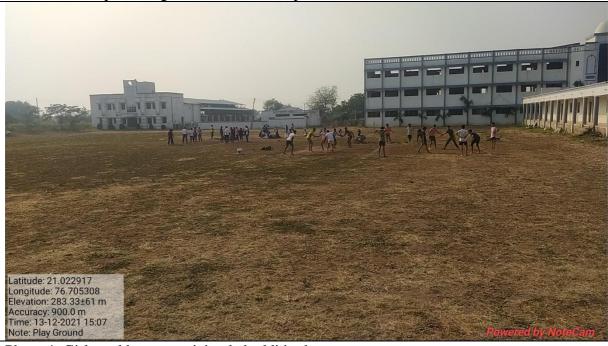

#### Indoor - Outdoor Games & Cultural Facilities (A & B)

| Sr.<br>No. | Particulars                       | Description                                                                                                                                                                               | Intake<br>Capacity | Available<br>Area<br>( Sq. Feet) |
|------------|-----------------------------------|-------------------------------------------------------------------------------------------------------------------------------------------------------------------------------------------|--------------------|----------------------------------|
| 1          | Sport Office                      | This department looks into the regular coaching of the team selected, players selected in the games organized by SGBAU.                                                                   | 40                 | 308<br>Sq.Feet                   |
| 2          | Sport multi-<br>Utility Hall      | It is a place which is extensively utilized for regular coaching of players who likes to play indoor games and storing sports equipment.                                                  | 20                 | 682<br>Sq.Feet                   |
| 3          | Play Ground                       | The parenting organization provide this ground with playing kits for the ably students overall development.                                                                               |                    | 80000 sq.<br>feet                |
| 4          | Auditorium<br>(Community<br>Hall) | It is multipurpose hall provided by parent organization which is designed with modern state of art facilities where students are allowed to showcase their talent in cultural activities. | 1500               | 12000 sq.<br>Feet                |