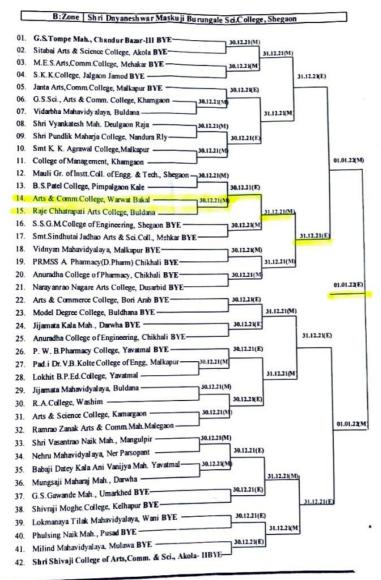

#### **Documentation:**

| FINAL                    | VENUE                                    |
|--------------------------|------------------------------------------|
| DATE & TIME              |                                          |
| 22 01 2022 at 09 00 A.M. | Matoshri Vimalabai Deshmukh Mah.Amravat  |
|                          | VENUE                                    |
|                          | VENUE<br>eshmukh Mahavidyalaya, Amravati |
|                          | 02.01.2022 at 09.00 A.M. SELECTION TRIAL |