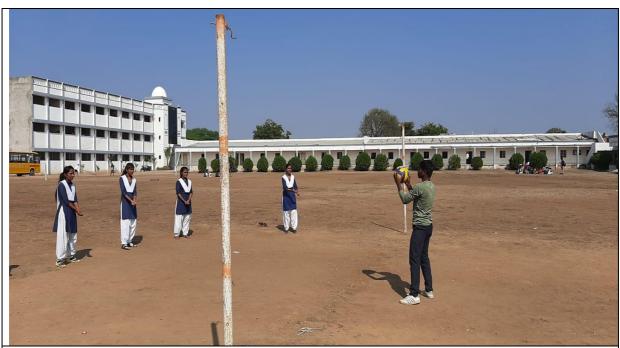

#### **Programme Highlights:**

On the occasion of Independence Day, Department of Physical Education and Sports organized Flag hoisting Programme in college Campus. Mr. Gajanan Paikat, Director of Physical education, Arts & Commerce College, Warvat Bakal has organized this event. The event was chaired by Principal Dr. J. S. Chaudhari, after the ritual of flag hoisting he talked about the Importance of Educators, learners and social values of independent India.