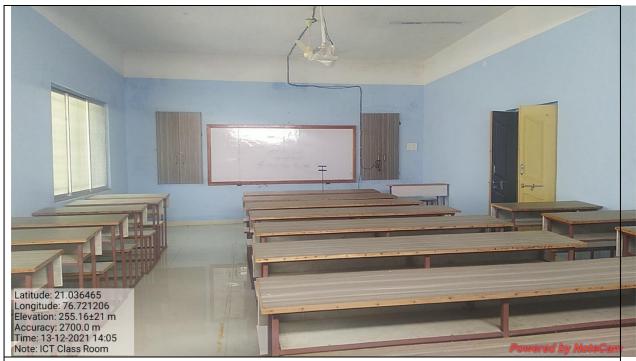

### Few Geo tagged photos of Classroom:

Photo 1: Calssroom with ICT Facility available (Smart Board and LCD Projector)

Photo 2: Calssroom with ICT Facility available (Smart Board and LCD Projector)

Photo 3: Student utilizing Smart Board and LCD Projector for presentation purpose