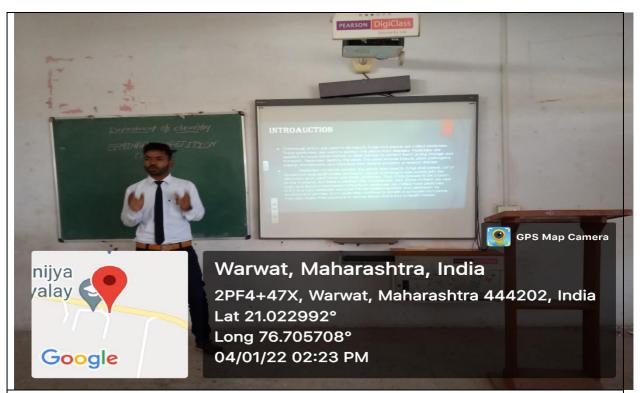

Photo 4: Student utilizing Smart Board and LCD Projector for presentation purpose

Photo 5: Student utilizing Smart Board and LCD Projector for presentation purpose

Photo 6: Calssroom with ICT Facility available (Smart Board and LCD Projector)