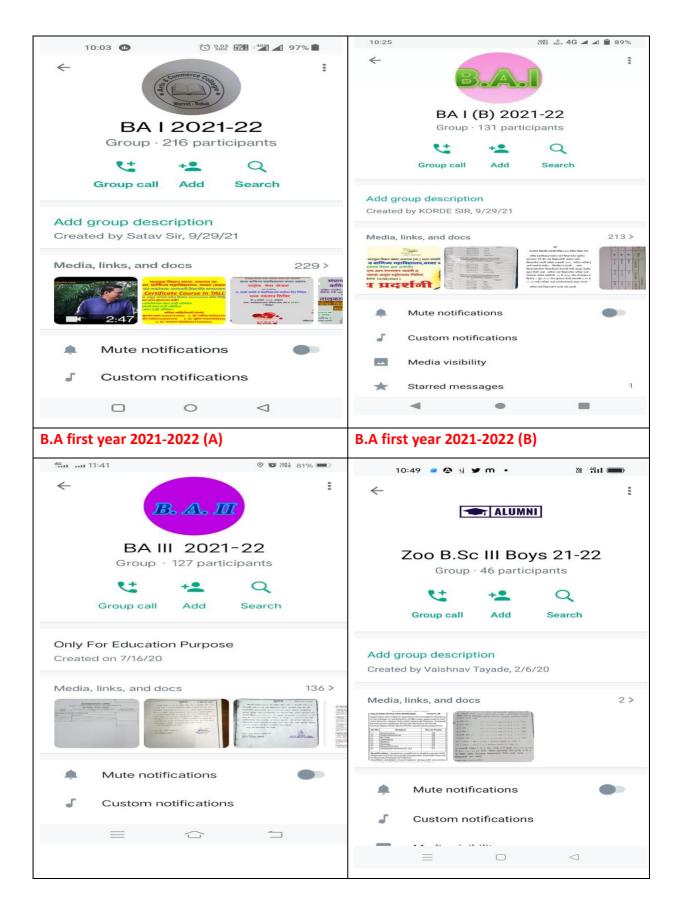

Mr. Nishigandh Satav |              | https://www.youtube.com/channel/UCmBUAr9IhALRgnh8tdgM6xw    |
| 8.      | Mr. Suresh Bhaltadak |              | https://youtube.com/channel/UChUUbNL73xuR_Bnur-1hZWA        |
| 9.      | Mr. Kiran Sabale     |              | https://youtube.com/channel/UCm_o3CkTSIqHbtnwb6l-ZXw        |
| 10.     | Mr. Sushil Deshmukh  |              | https://youtube.com/channel/UCpnmXFFN8jCgyNwomIYRuBA        |
| 11.     | Dr. Rajendra Korde   |              | https://youtube.com/channel/UCGRZWGTuJAx5zuPOn3yTDBg        |
| 12.     | Ms. Sonali Tayade    |              | https://youtube.com/channel/UCrz5TvaBk69DBwjpzyQH5rQ        |
| 13.     | Mr. Nagesh Ingle     |              | https://youtube.com/channel/UCHZIIfwZiC7zu1cj6rsQdoQ        |

#### C. Whats App Groups







#### **D. Zoom Meeting Screenshots:**





### Few Geo tagged photos of Classroom:



Photo 1: Calssroom with ICT Facility available (Smart Board and LCD Projector)



Photo 2: Calssroom with ICT Facility available (Smart Board and LCD Projector)



Photo 3: Student utilizing Smart Board and LCD Projector for presentation purpose



Photo 4: Student utilizing Smart Board and LCD Projector for presentation purpose



Photo 5: Student utilizing Smart Board and LCD Projector for presentation purpose



Photo 6: Calssroom with ICT Facility available (Smart Board and LCD Projector)



Photo 7: Calssroom with ICT Facility available (Smart Board and LCD Projector)



Photo 8: IQAC with ICT Facility available (LCD Projector)



Photo 9: Competitive Calssroom with ICT Facility available