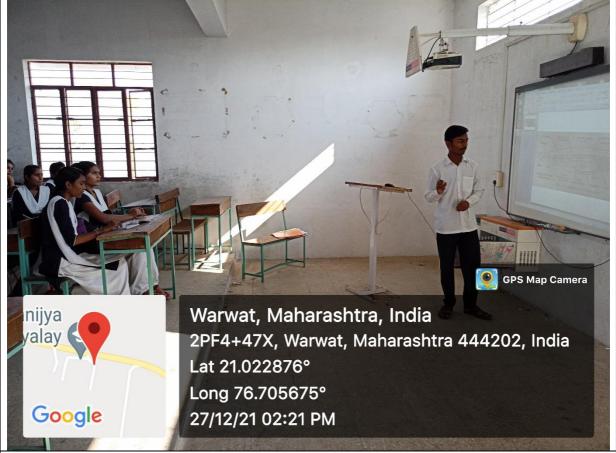

### Few Geo tagged photos of Classroom:

Photo 1: Calssroom with ICT Facility available (Smart Board and LCD Projector)

Photo 2: Calssroom with ICT Facility available (Smart Board and LCD Projector)

Photo 3: Student utilizing Smart Board and LCD Projector for presentation purpose

Photo 4: Student utilizing Smart Board and LCD Projector for presentation purpose

Photo 5: Student utilizing Smart Board and LCD Projector for presentation purpose

Photo 6: Calssroom with ICT Facility available (Smart Board and LCD Projector)