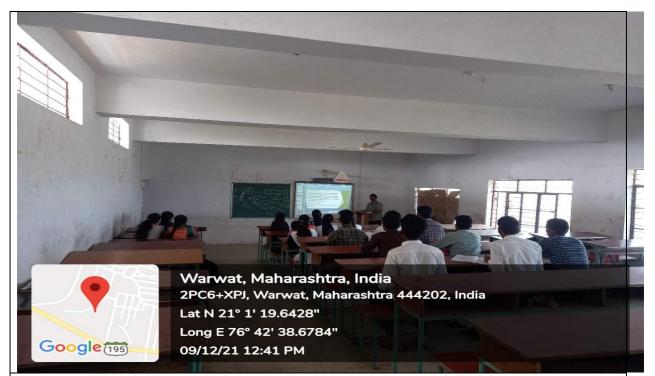

### Few Geo tagged photos of Classroom:

Photo 1: Calssroom with ICT Facility available (Smart Board and LCD Projector)

Photo 2: Calssroom with ICT Facility available (Smart Board and LCD Projector)

Photo 3: Student utilizing Smart Board and LCD Projector for presentation purpose