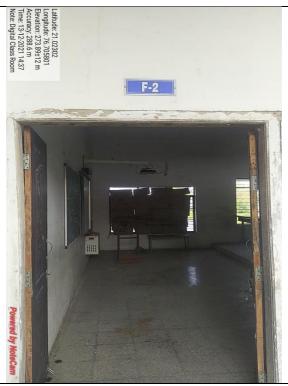

### Few Geo tagged photos of Classroom:

Photo 1: Calssroom with ICT Facility available (Smart Board and LCD Projector)

Photo 2: Calssroom with ICT Facility available (Smart Board and LCD Projector)

Photo 3: Student utilizing Smart Board and LCD Projector for presentation purpose