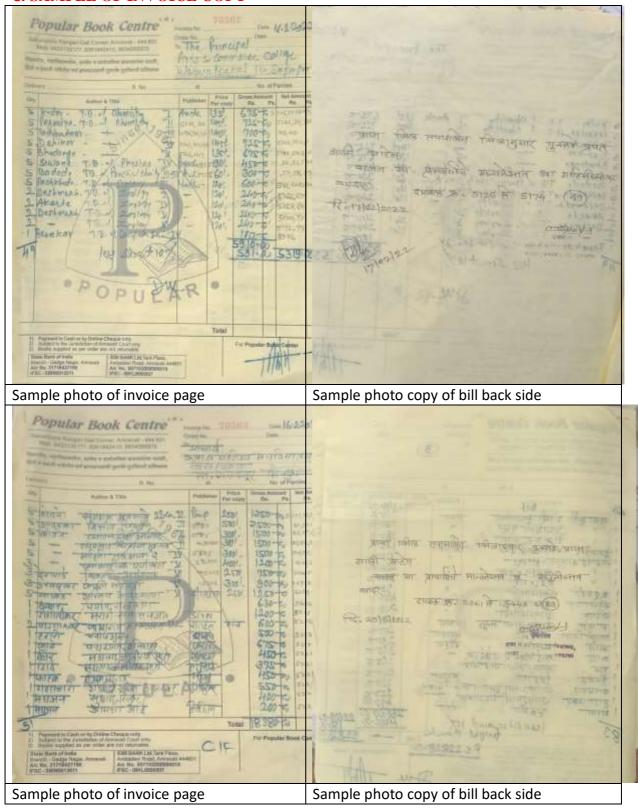

.00   |           |
|           | Total                     |           | 73247.00  |
| Year      | Head of Expenses          | Amount    | Total     |
|           | Book Purchase             | 107084.00 |           |
| 2021-2022 | Weekly / Monthly Journals | 12708.00  | 119792.00 |
| *021-1041 | N-LIST                    | 00.00     |           |
|           | Total                     |           | 119792.00 |

Arlade

Signature Ajay Vishnu Chopde Head Clerk Arts & Commerce College Warwat Bakal Signature
Dr. S.S.Pawar
I/C Principal
Arts & Commerce College
Warwat Bakal

Wa. U.R. Baraliya & Co Chartered Accountant UBaraliya Umesh Baraliya/Prop M.N. 44258

Signature M/s U.R. Baraliya & Co. Chartered Accountants M. No. 044258

UDIN NO. 23044258BGTKNZ5506

#### **C: SAMPLE OF INVOICE COPY**



Page | 9



#### D: ACCESSION REGISTER DETAILS

| -        |             | & COMMERC