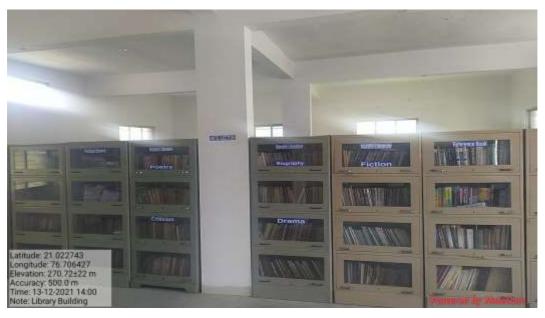

Situated in a separate building with a built-up area of 5328 sq. feet, the library boasts a competitive forum room, spacious reading hall, stock room, and newspaper reading room. This infrastructure provides an excellent environment for students to study and conduct research. Currently, the library houses an impressive collection of 7912 books, journals, and periodicals till 21-22 academic year.

| Central Library Building  | 5328 Sq. feet |
|---------------------------|---------------|
| a. Competitive forum room | 680 Sq. feet  |
| b. Reading Hall           | 1609 Sq. feet |
| c. Stock room             | 1394 Sq. feet |
| d. Librarian Cabin        | 525 Sq. feet  |
| e. New paper reading room | 320 Sq. feet  |