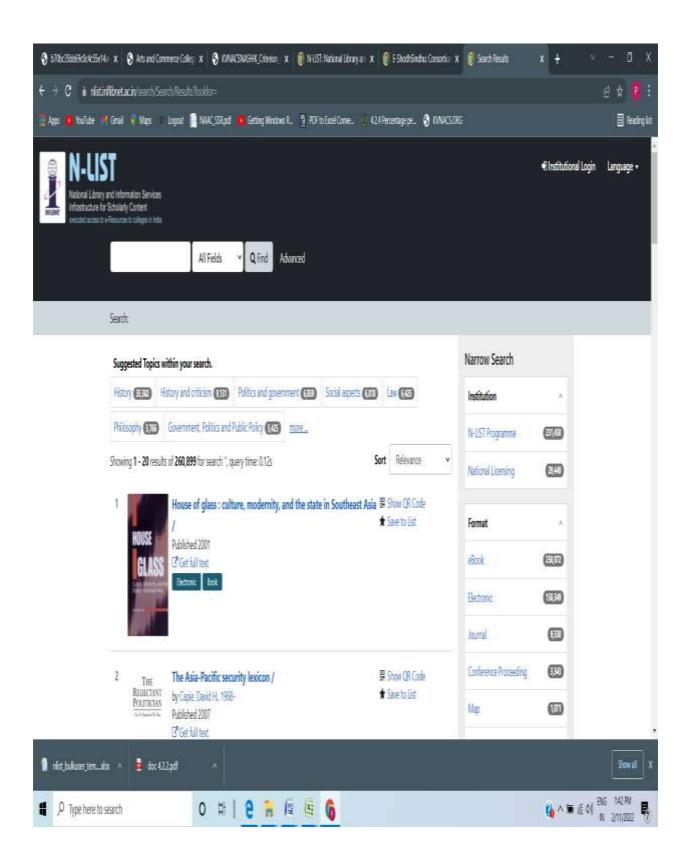

#### F: NUMBER OF USERS USING LIBRARY THROUGH E-ACCESS

- Number of users using library through e-access for the year 2021-2022: NIL
- Number of users using library through e-access for the year 2020-2021 is as follows

# Information and Library Network Centre

(An Autonomous Inter-University Centre of UGC)

सूचना एव पुस्तकालय नेटवर्क केन्द्र

(विश्वविद्यालय अनुदान आयोग का स्वायत्त अंतर विश्वविद्यालय केन्द्र)

National Library and Information Services Infrastructure of Scholarly Content (N-LIST)