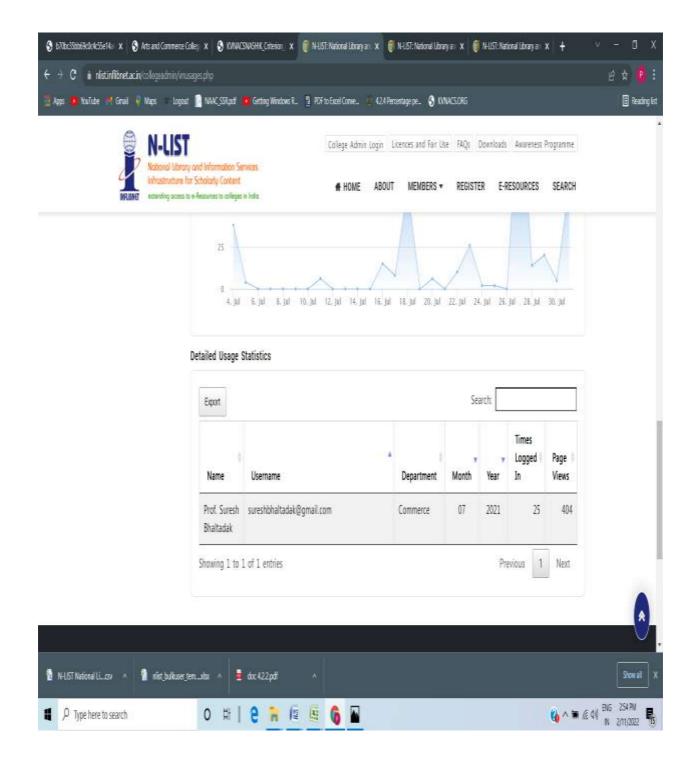

#### F: NUMBER OF USERS USING LIBRARY THROUGH E-ACCESS

- Number of users using library through e-access for the year 2021-2022: NIL
- Number of users using library through e-access for the year 2020-2021 is as follows