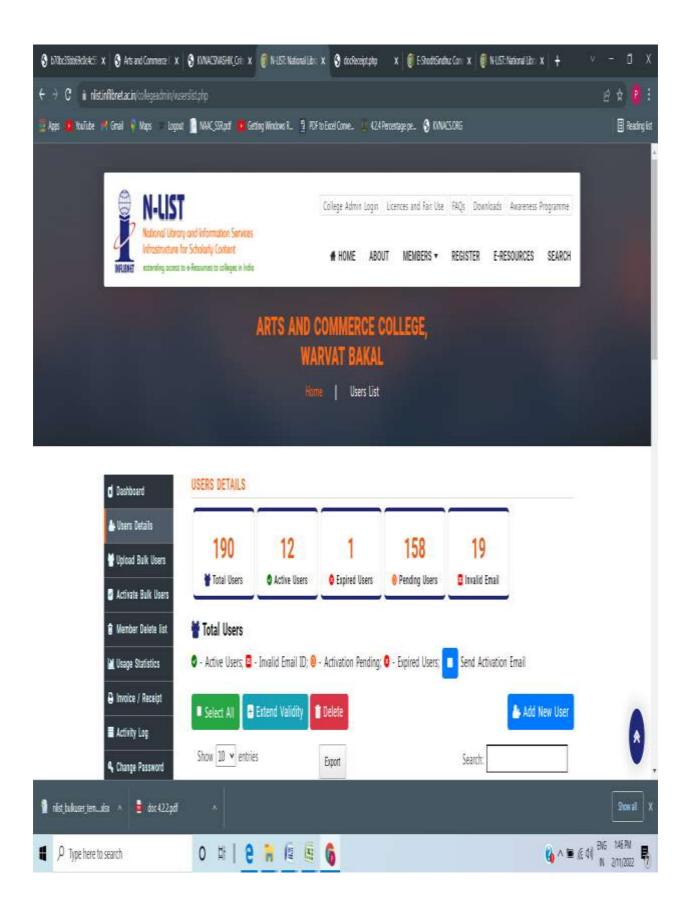

#### F: NUMBER OF USERS USING LIBRARY THROUGH E-ACCESS

- Number of users using library through e-access for the year 2021-2022: NIL
- Number of users using library through e-access for the year 2020-2021 is as follows