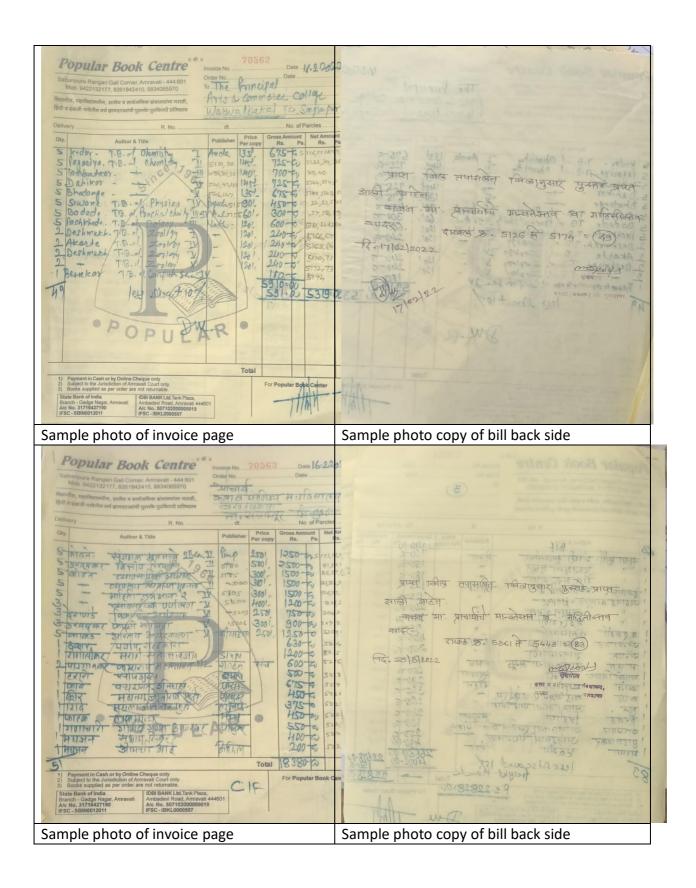

#### **4.2.3** Expenditure incurred on library during last five years:

| Sear 2017                                                                                                                                                                                                                                                                                                                                                                                                                                                                                                                                                                                                                                                                                                                                                                                                                                                                                                                                                                                                                                                                                                                                                                                                                                                                                                                                                                                                                                                                                                                                                                                                                                                                                                                                                                                                                                                                                                                                                                                                                                                                                                                    | Year 2017-18                    | 17-18            | Year 201            | 2018-19    | Year 2019-20                    | 19-20      | Year 2020-21                    | 20-21      | Year 2021-22         | 21-22            |
|------------------------------------------------------------------------------------------------------------------------------------------------------------------------------------------------------------------------------------------------------------------------------------------------------------------------------------------------------------------------------------------------------------------------------------------------------------------------------------------------------------------------------------------------------------------------------------------------------------------------------------------------------------------------------------------------------------------------------------------------------------------------------------------------------------------------------------------------------------------------------------------------------------------------------------------------------------------------------------------------------------------------------------------------------------------------------------------------------------------------------------------------------------------------------------------------------------------------------------------------------------------------------------------------------------------------------------------------------------------------------------------------------------------------------------------------------------------------------------------------------------------------------------------------------------------------------------------------------------------------------------------------------------------------------------------------------------------------------------------------------------------------------------------------------------------------------------------------------------------------------------------------------------------------------------------------------------------------------------------------------------------------------------------------------------------------------------------------------------------------------|---------------------------------|------------------|---------------------|------------|---------------------------------|------------|---------------------------------|------------|----------------------|------------------|
| Total   Tota | Expenditure<br>Head             | Year 2017-<br>18 | Expenditure<br>Head | Year 2018- | Expenditure<br>Head             | Year 2019- | Expenditure<br>Head             | Year 2020- | Expenditure<br>Head  | Year 2021-<br>22 |
| Weekly   Weekly   Weekly   Weekly   Monthly   Monthly  | Book Purchase                   | 71930.00         | Book Purchase       | 87781.00   | Book Purchase                   | 207361.00  | Book Purchase                   | 55216.00   | Book Purchase        | 107084.00        |
| N-LIST 5900.00 N-LIST  Total 702361 00 Total 61116 00 Total                                                                                                                                                                                                                                                                                                                                                                                                                                                                                                                                                                                                                                                                                                                                                                                                                                                                                                                                                                                                                                                                                                                                                                                                                                                                                                                                                                                                                                                                                                                                                                                                                                                                                                                                                                                                                                                                                                                                                                                                                                                                  | Weekly /<br>Monthly<br>Journals | 9320.00          |                     | 17188.00   | Weekly /<br>Monthly<br>Journals | 0.00       | Weekly /<br>Monthly<br>Journals | 0.00       | - AND REAL PROPERTY. | 12708.00         |
| Total Total Total 1116.00 Total                                                                                                                                                                                                                                                                                                                                                                                                                                                                                                                                                                                                                                                                                                                                                                                                                                                                                                                                                                                                                                                                                                                                                                                                                                                                                                                                                                                                                                                                                                                                                                                                                                                                                                                                                                                                                                                                                                                                                                                                                                                                                              |                                 |                  |                     |            |                                 |            | N-LIST                          | 2900.00    |                      | 00'0             |
| Total Total Total Total Total Total                                                                                                                                                                                                                                                                                                                                                                                                                                                                                                                                                                                                                                                                                                                                                                                                                                                                                                                                                                                                                                                                                                                                                                                                                                                                                                                                                                                                                                                                                                                                                                                                                                                                                                                                                                                                                                                                                                                                                                                                                                                                                          |                                 |                  |                     |            |                                 |            |                                 |            |                      |                  |
| ure 81250.00 Expenditure 104969.00 Expenditure Expenditure                                                                                                                                                                                                                                                                                                                                                                                                                                                                                                                                                                                                                                                                                                                                                                                                                                                                                                                                                                                                                                                                                                                                                                                                                                                                                                                                                                                                                                                                                                                                                                                                                                                                                                                                                                                                                                                                                                                                                                                                                                                                   | Total                           | 81250.00         | _                   | 104969.00  | Total<br>Expenditure            | 207361.00  | Total<br>Expenditure            | 61116.00   | Total<br>Expenditure | 119792.00        |

### To whomsoever it may concerned

This is to certify that expenditure made on books purchased and journals subscription during the last five descriptions is as follows:

| Year      | Head of Expenses          | Amount    | Total |           |
|-----------|---------------------------|-----------|-------|-----------|
| 2017-2018 | Book Purchase 71930.00    |           |       | 91250.00  |
|           | Weekly / Monthly Journals | 9320.00   |       | 81250.00  |
| 2017-2018 |                           |           |       |           |
|           | Total                     |           |       | 81250.00  |
| Year      | Head of Expenses Amount   |           |       |           |
|           | Book Purchase             | 87781.00  |       | 104060.00 |
| 2010 10   | Weekly / Monthly Journals | 17188.00  | 10490 | 104969.00 |
| 2018-19   |                           |           |       |           |
|           | Total                     |           |       | 104969.00 |
| Year      | Head of Expenses          | Amount    | Total |           |
|           | Book Purchase             | 207361.00 |       | 207261.00 |
| 2010 20   | Weekly / Monthly Journals | 0.00      |       | 207361.00 |
| 2019-20   |                           |           |       |           |
|           | Total                     |           |       | 207361.00 |
| Year      | Head of Expenses          | Amount    | Total |           |
|           | Book Purchase             | 55216.00  |       |           |
| 2020-21   | Weekly / Monthly Journals | 0.00      |       | 61116.00  |
|           | N-LIST                    | 5900.00   |       |           |
|           |                           |           |       |           |
|           | Total                     |           |       | 61116.00  |
| Year      | Head of Expenses          | Amount    | Total |           |
| 2021-2022 | Book Purchase             | 107084.00 |       |           |
|           | Weekly / Monthly Journals | 12708.00  |       | 119792.00 |
|           | N-LIST                    | 00.00     |       |           |
|           | Total                     |           |       | 119792.00 |