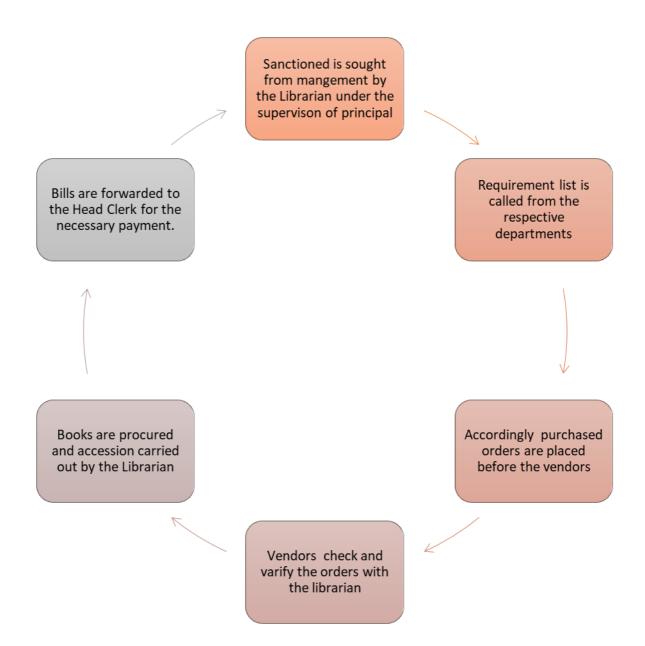

- At the time of purchase warranty and guarantee from the seller is ensured and there repairing and maintenance work is done under the warranty and guarantee period after that these are repaired under AMC.
- Updating software is done by the contractor entered into AMC or by the officer nominated by the Head Clerk.
- List of non-working or non-performing of items in IT infrastructure is prepared and presented before management.
- College website is updated and maintained by external professional.
- ERP software is used for maintaining students' details.
- ✤ Internet and WiFi enabled campus.
- E) Chemistry, Botany, Zoology, and Physics Laboratories:
  - Regular checking, repairing and inspection of instruments are done by the laboratory assistant of respective department in consultation with or under the supervision of Heads of the respective departments.
  - The processes the maintenance of equipment, chemicals, glassware and other necessary utensils are carried on as per the budget allocated by the management.
  - At the time of necessary requirement or maintenance of the laboratories the sanction is approved from the principal.
- F) Library:
  - ✤ Library Book purchases are as per the following procedure mentioned in the figure.

- ✤ Internal audit is carried out for regular inspection
- Monitoring, repairing and maintenance of bookshelves and books are carried out by the library attended under the supervision of Librarian.
- Categorization of books according to their usage in the library is maintained the supervision of Librarian.
- G) Sports:
  - Sports facilities and equipment's are regularly monitored, repaired and maintained under the supervision of Director of Physical Education.
- 4.4.2 Mechanism for Maintenance of facilities available