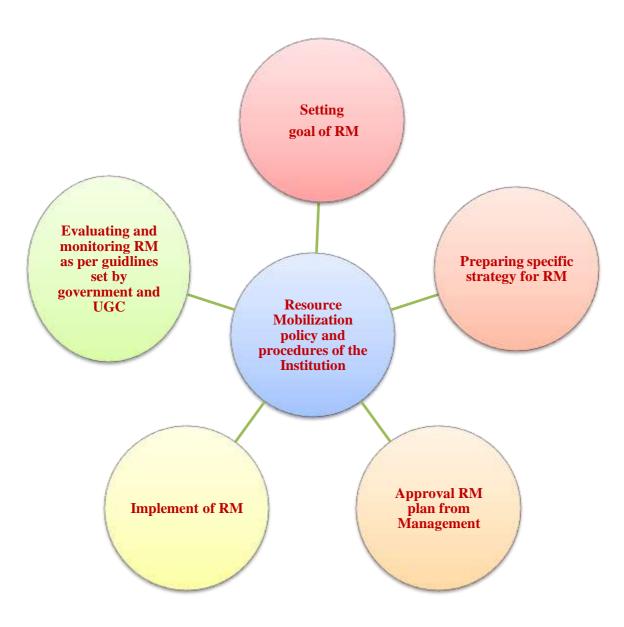

### **Resource Mobilization Policy**

The college encourages its faculty to submit research proposals to various funding agencies and if proposal accepted the college will be responsible for the mobilization of funds granted to them by research agency.