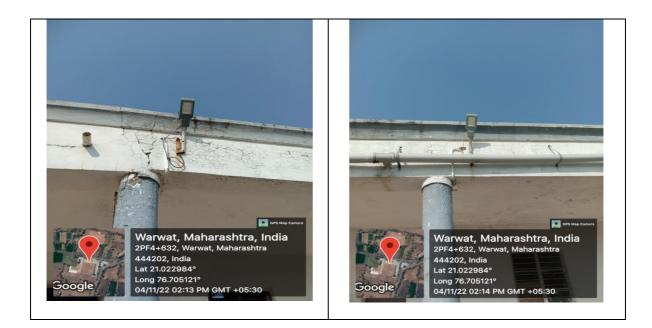

# 7.1.2. The Institution has facilities for alternate sources of energy conservation measures

| Metric<br>No. | Sr.<br>No. | Content / File Description                                                           | Document/Link |
|---------------|------------|--------------------------------------------------------------------------------------|---------------|
| 7.1.2.        |            | The Institution has facilities for alternate sources of energy conservation measures |               |
|               | Α          | Geotagged Photos                                                                     |               |
|               |            |                                                                                      |               |
|               |            |                                                                                      |               |

# 7.1.2 The Institution has facilities for alternate sources of energy and energy conservation measures

The institution has airy and spacious classrooms due to which there is hardly any need of artificial lights and fans. Energy efficient appliances are preferred while purchasing the appliances. While purchasing the new computers, energy efficient screens are preferred. **Smart use of lights:** Lights are turned off when they are not in use. At the end of day all lighting, except that is required for security purposes, are turned off when buildings and facilities are not in use. Personal computers and printers are turned off when not in use. The college has a well as the main source of water in its campus. The wastewater is deposited in the absorption pit close to the well. NCC and NSS students have dug a big pit in the campus that helps to save rainwater during rainy season. A large open space is available in the campus so that all the rain water percolates in the earth to increase the water level. There is a prohibition on burning plastic in the college campus. Campus is made green by planting number of trees for carbon neutrality. The N.S.S. unit and college staff actively participates in the 'Tree Plantation Programs'.