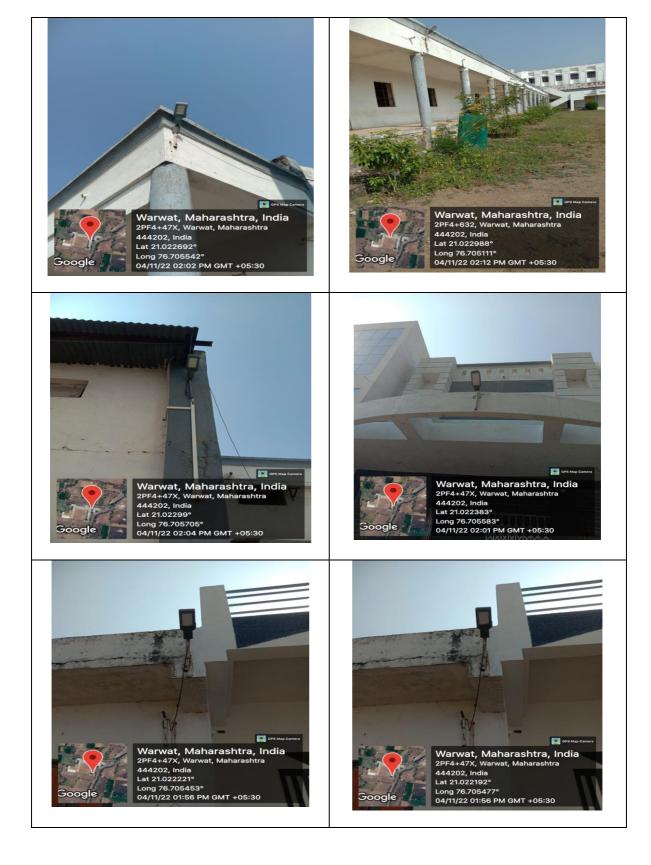

# 7.1.2. The Institution has facilities for alternate sources of energy conservation measures

| Metric<br>No. | Sr.<br>No. | Content / File Description                                                           | Document/Link |
|---------------|------------|--------------------------------------------------------------------------------------|---------------|
| 7.1.2.        |            | The Institution has facilities for alternate sources of energy conservation measures |               |
|               | Α          | Geotagged Photos                                                                     |               |
|               |            |                                                                                      |               |
|               |            |                                                                                      |               |

# 7.1.2 The Institution has facilities for alternate sources of energy and energy conservation measures

The institution has airy and spacious classrooms due to which there is hardly any need of artificial lights and fans. Energy efficient appliances are preferred while purchasing the appliances. While purchasing the new computers, energy efficient screens are preferred. **Smart use of lights:** Lights are turned off when they are not in use. At the end of day all lighting, except that is required for security purposes, are turned off when buildings and facilities are not in use. Personal computers and printers are turned off when not in use. The college has a well as the main source of water in its campus. The wastewater is deposited in the absorption pit close to the well. NCC and NSS students have dug a big pit in the campus that helps to save rainwater during rainy season. A large open space is available in the campus so that all the rain water percolates in the earth to increase the water level. There is a prohibition on burning plastic in the college campus. Campus is made green by planting number of trees for carbon neutrality. The N.S.S. unit and college staff actively participates in the 'Tree Plantation Programs'.