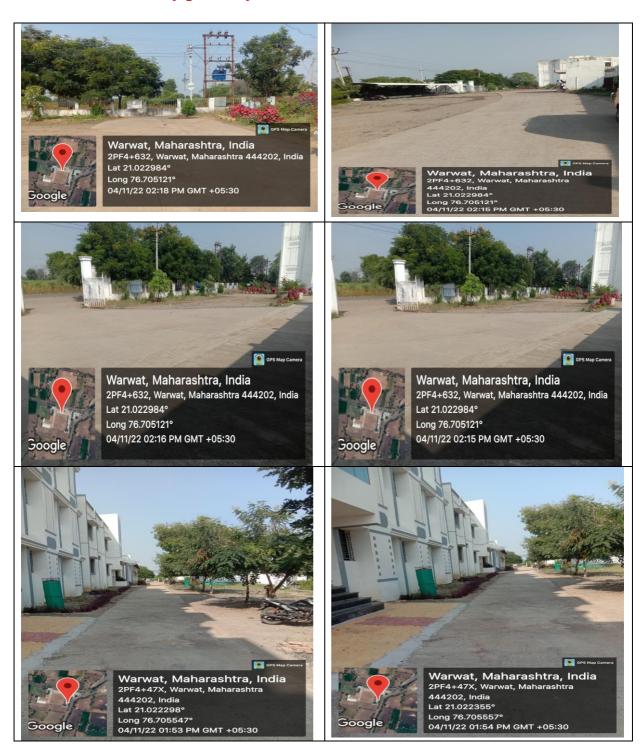

Landscaping with trees and plants                                    |
|               |            |                                                                      |

### SATPUDA EDUCATION SOCIETY, JALGAON (JAMOD)'S

## **ARTS AND COMMERCE COLLEGE**

**Warvat Bakal Dist- Buldana** 

visit us at: www.acscwb.co.in

Dr. Rajendra S. Korde Incharge Principal

Phone: 07266-237126

Shri. Krushnarao Ingle (Ex MLA) President

Email: 327accwb@gmail.com

### **CERTIFICATE**

This is to certify that the documents attached as supporting documents for Criterion VII: Institutional Values and Best Practices are verified from the college record and found to be correct to the best of my knowledge.



Principal
Arts & Commerce College,
Warvat Bakal Dist.Buldana

### **Pedestrian-friendly pathways**



#### **Ban on Plastic Use**



### Landscaping with trees and plants