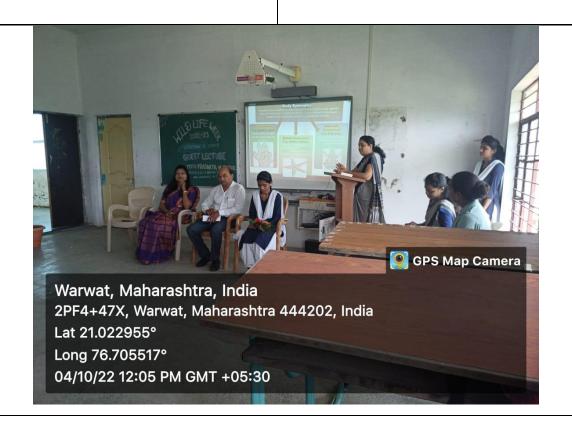

### **Program highlights**

| Chairman of Programme | Dr. Megha Solanke madam                                            |  |  |
|-----------------------|--------------------------------------------------------------------|--|--|
| Guest of Honor        | Mrs.Khanderao madam and Pratibha Akarte Madam                      |  |  |
| Remark                | Department of Zoology organized various activities in the          |  |  |
|                       | college like that one of the activities that to know about animal, |  |  |
|                       | their behavior and some diseases which may leads to death.         |  |  |
|                       | Lumpy skin disease is an infectious disease in cattle caused by a  |  |  |
|                       | virus of family prxviridae, also known as Neeting virus. This      |  |  |
|                       | disease leads to large fever, enlarged superficial lymph nodes and |  |  |
|                       | multiple nodules on skin and mucus membrane. It is fatal disease   |  |  |
|                       | which seen in the local cow which observed by students and         |  |  |
|                       | notice them and they were curious about that disease and want to   |  |  |
|                       | study further.                                                     |  |  |
|                       | All the zoology departmental staff discuss with student and        |  |  |
|                       | shepherd about that disease which increases student knowledge      |  |  |
|                       | and information.                                                   |  |  |