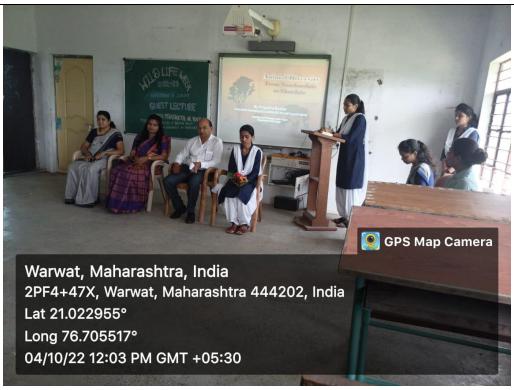

### **Program highlights**

| Chairman of Programme | Dr. Megha Solanke madam                                            |  |  |
|-----------------------|--------------------------------------------------------------------|--|--|
| Guest of Honor        | Mrs.Khanderao madam and Pratibha Akarte Madam                      |  |  |
| Remark                | Department of Zoology organized various activities in the          |  |  |
|                       | college like that one of the activities that to know about animal, |  |  |
|                       | their behavior and some diseases which may leads to death.         |  |  |
|                       | Lumpy skin disease is an infectious disease in cattle caused by a  |  |  |
|                       | virus of family prxviridae, also known as Neeting virus. This      |  |  |
|                       | disease leads to large fever, enlarged superficial lymph nodes and |  |  |
|                       | multiple nodules on skin and mucus membrane. It is fatal disease   |  |  |
|                       | which seen in the local cow which observed by students and         |  |  |
|                       | notice them and they were curious about that disease and want to   |  |  |
|                       | study further.                                                     |  |  |
|                       | All the zoology departmental staff discuss with student and        |  |  |
|                       | shepherd about that disease which increases student knowledge      |  |  |
|                       | and information.                                                   |  |  |