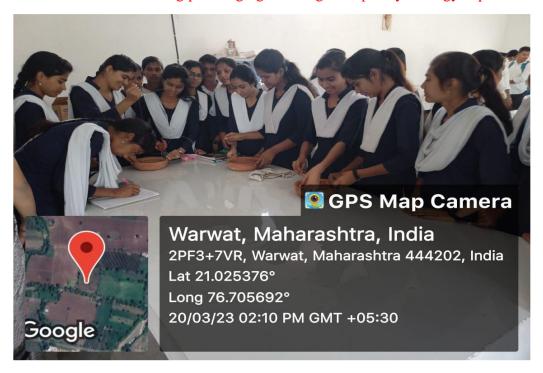

### **Program highlights**

| Chairman of Programme | Dr. Megha Solanke madam                                            |  |  |
|-----------------------|--------------------------------------------------------------------|--|--|
| Guest of Honor        | Mrs.Khanderao madam and Pratibha Akarte Madam                      |  |  |
| Remark                | Department of Zoology organized various activities in the          |  |  |
|                       | college like that one of the activities that to know about animal, |  |  |
|                       | their behavior and some diseases which may leads to death.         |  |  |
|                       | Lumpy skin disease is an infectious disease in cattle caused by a  |  |  |
|                       | virus of family prxviridae, also known as Neeting virus. This      |  |  |
|                       | disease leads to large fever, enlarged superficial lymph nodes and |  |  |
|                       | multiple nodules on skin and mucus membrane. It is fatal disease   |  |  |
|                       | which seen in the local cow which observed by students and         |  |  |
|                       | notice them and they were curious about that disease and want to   |  |  |
|                       | study further.                                                     |  |  |
|                       | All the zoology departmental staff discuss with student and        |  |  |
|                       | shepherd about that disease which increases student knowledge      |  |  |
|                       | and information.                                                   |  |  |

#### Attendance of the activity

Staff and student survey about the Lumpy disease in local cow

Cattle grazing in college campus showing Skin Nodules

Skin Nodules showing symptoms of Lumpy virus on Legs and other body parts of cow