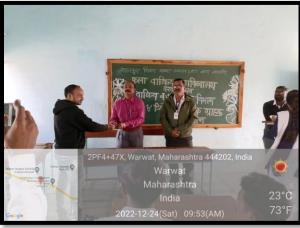

#### Warwat Bakal Dist- Buldana

# **Extension Activity Lumpy disease in cow**

\_\_\_\_\_

Date: 29/09/2021 Venue: in field near college

------

#### **Objective**:

- 1. to know information about animal diseases
- 2. reason behind that disease
- 3. To enhance student knowledge about animal and behavior and difficulties