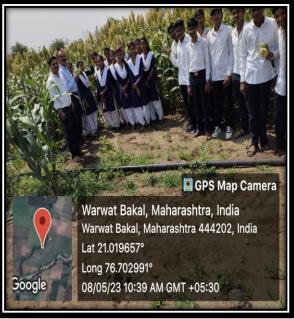

#### Field Visit Jowar farm

------

Date: 08/05/2023 Venue: in field near college

-----

# **Objective:**

- 1. To inform students about agriculture
- 2. Understanding the problems of farmers
- 3. To know About summer Jowar Crop

.

The Board along with students visited to Agriculture Farm of village farmer on 8/5/2023.

The students under the guidance of prof. S.R. Gurjar had a good deal of interaction with Mr. Abdul Gani (Farmer). He gave information about Jowar production, cost, income, limitation etc. A total of 49 students appeared for this program. Tushar Tayde introduced the program and vote of thanks was given by ku. Mohini Lahorkar.