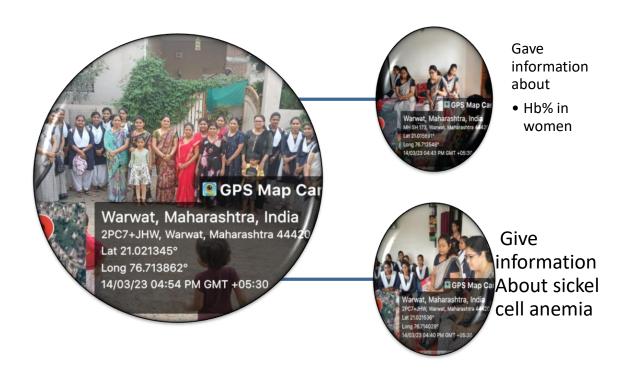

|

#### **Outcomes:**

- 1. Increased Awareness: Increased the awareness about the status of women and heath both locally and globally. Participants and attendees could gain a better understanding of the issues and the progress that has been made towards heathy habits.
- 2. Improved Attitudes: Improved the attitudes towards women's rights. Participants and attendees could learn about the importance of promoting heathy life and could be inspired women about health and healthy lifestyle.
- 3. Action and Engagement: Could also lead to action and engagement on women heath. Participants and attendees could engage in discussions, debates, and hands-on activities related to heathy lifestyle of women in rural area.

# Photo: Geotag photos for awareness about health of women in rural area



# **Attendance of the activity**

| Titteliaunce of the activity                |                    |                      |
|---------------------------------------------|--------------------|----------------------|
| Activity                                    |                    | -                    |
| To Aware women in                           | rural ared         |                      |
| for Hb Yo and Sick                          | le cell anemia H   | 103 2028             |
| Clame of student                            |                    |                      |
| 1 Kollano V. Khumkos                        | per the            | Stan .               |
| 2) Vaishnavi k. Aswal                       | Bee Tuesderman     | College              |
| s) Shorda P. Ghazal