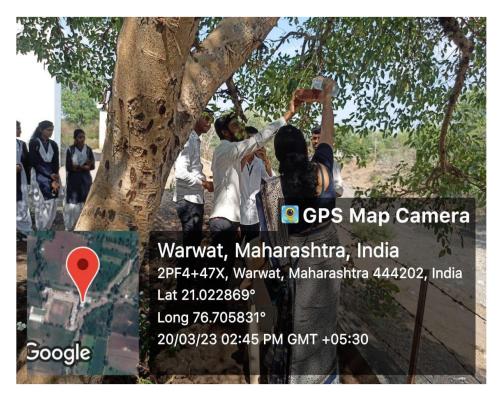

#### Attendance of the activity

Staff and student survey about the Lumpy disease in local cow

Cattle grazing in college campus showing Skin Nodules

Skin Nodules showing symptoms of Lumpy virus on Legs and other body parts of cow

Lumpy disease highlighting on skin of maximum no. of cow .

| 29101/2022                                     |                                        |
|------------------------------------------------|----------------------------------------|
| 12 Anjali Ganesh Adella O                      |                                        |
| 2) Jean Chagulan Part 1                        | Tale is all it was the brilled by      |
| 3) SWOTH VINDA KOSONANIA                       | Extension activity report submitted by |
| 4) Voich novi Dinkan Wankhade Wintrale         |                                        |
| 57 Paulavi Ramforushna Sapkal Sapkal           | 1) Aniali Ganesh Agankan Acayanstraz   |
| 6) Doyaneshwari P. Barbde D.P. Darbde          | ,                                      |
| Il Vaishnavi Kisan Aswar Ober                  | 2) Swati vined karangale. Akgrangale   |
| g) Shords Prathad Chazal Brogal                | 3) snushti vilas Mhasa ainasa          |
| 10) Vaishran Randas Raut Dan                   | Δ                                      |
| 1) Praikta vilas surgavanshi Pygamahi          | of Vaishnavi Kisan Aswas. ayan.        |
| 1) Haikid Mas Sundavansni                      | 5] Sharda Pealhad Ghazal Bhazal        |
| 12) Abhishet Pralhad Dhage Turk                |                                        |
| 12) Sougally Soderd: Karpers                   | of Pooja Bhagwan Panterkan Zelaz       |
| 141 chasad shrikrushna sonone                  |                                        |
| Tuchar sonal patil.                            |                                        |
| 18 Abhishek prathad datas. Adads               |                                        |
|                                                |                                        |
| 17) Runi Dryander Payde Tayo                   |                                        |
| 10) Diagram Ashak Roundite (BSCI) south Hunder |                                        |
| 191 Sakshi Bahan Gore                          |                                        |
| 20) Sakshi Graignan Bhonde School              |                                        |
| 2) Teigepini Puniaji kothalkas                 |                                        |
| 22) Valshnavi Ravindra Raut                    |                                        |
| 23) Abbilasha Holl Warner                      |                                        |
| 33 Kalpana Vishay tehumlege things             |                                        |