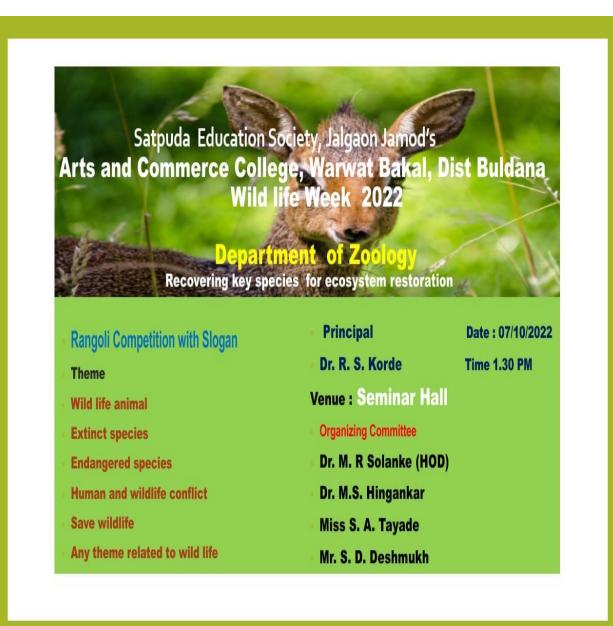

tment Mr. Mhasal sir, head of Chemistry department Mr. Dahake sir and assistant professor of Zoology Dr. Hingankar mam examined the competition.

#### Winner of Rangoli competition:

| Sr. | Name of Students         | Class       | Prize                 |
|-----|--------------------------|-------------|-----------------------|
| No. |                          |             |                       |
| 1   | Pooja Bhagwan Panherkar  | B.Sc. III   | 1 <sup>st</sup> Prize |
| 2   | Shivani Gajendra Tayade  | M.Sc. Zoo I | 2 <sup>nd</sup> Prize |
| 3   | Gauri Sanjay Kalamkar    | B.Sc. I     | 3 <sup>rd</sup> Prize |
| 4   | Gayatri Haribhau Thakare | B.A. I      | Consolation prize     |
| 5   | Vaishnavi Kisan Aswar    | B.Sc. III   | Consolation prize     |

#### Correspondence documents:



Satpuda Education Society, Jalgaon (Jamod)'s

# Arts & Commerce College

Warwat (Bakal) Tq- Sangrampur Dist - Buldhana (444202)

#### NOTICE

Date: 01/10/2022

Venue: Seminar hall

On the occasion of Wild life Week department of Zoology of the college is organizing Rangoli making Competition on Wildlife theme on 07/10/2022 in the college seminar hall from 1.30 PM onwards.

Students are required to carry their own Rangoli colors for the competition as no material will be provided. So all the students of the institute are informed that interested students in this competition may give their name to the faculty of Zoology department up to 04.10.22. Winner will be awarded by Zoology Department.

(-----

CONTRACTOR STATE OF THE STATE O

H.O.D

Dr. M. R. Solanke

Principal

Dr. R. S. Korde

PRI