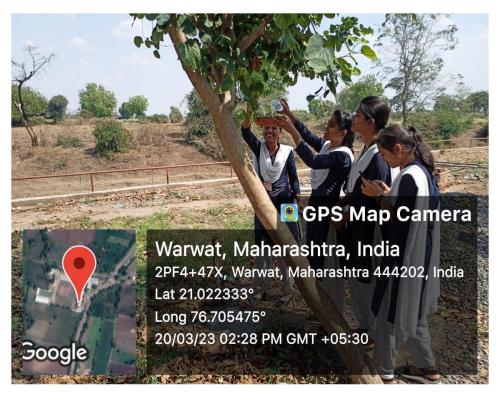

#### Attendance of the activity

Staff and student survey about the Lumpy disease in local cow

Cattle grazing in college campus showing Skin Nodules

Skin Nodules showing symptoms of Lumpy virus on Legs and other body parts of cow

Lumpy disease highlighting on skin of maximum no. of cow .

| 29101/2022                                     |                                        |
|------------------------------------------------|----------------------------------------|
| 12 Anjali Ganesh Adella O                      |                                        |
| 2) Jean Chagulan Part 1                        | Tale is all it was the brilled by      |
| 3) SWOTH VINDA KOSONANIA                       | Extension activity report submitted by |
| 4) Voich novi Dinkan Wankhade Wintrale         |                                        |
| 57 Paulavi Ramforushna Sapkal Sapkal           | 1) Aniali Ganesh Agankan Acayanstraz   |
| 6) Doyaneshwari P. Barbde D.P. Darbde          | ,                                      |
| Il Vaishnavi Kisan Aswar Ober                  | 2) Swati vined karangale. Akgrangale   |
| g) Shords Prathad Chazal Brogal                | 3) snushti vilas Mhasa ainasa          |
| 10) Vaishran Randas Raut Dan                   | Δ                                      |
| 1) Praikta vilas surgavanshi Pygamahi          | of Vaishnavi Kisan Aswas. ayan.        |
| 1) Haikid Mas Sundavansni                      | 5] Sharda Pealhad Ghazal Bhazal        |
| 12) Abhishet Pralhad Dhage Turk                |                                        |
| 12) Sougally Soderd: Karpers                   | of Pooja Bhagwan Panterkan Zelaz       |
| 141 chasad shrikrushna sonone                  |                                        |
| Tuchar sonal patil.                            |                                        |
| 18 Abhishek prathad datas. Adads               |                                        |
|                                                |                                        |
| 17) Runi Dryander Payde Tayo                   |                                        |
| 10) Diagram Ashak Roundite (BSCI) south Hunder |                                        |
| 191 Sakshi Bahan Gore                          |                                        |
| 20) Sakshi Graignan Bhonde School              |                                        |
| 2) Teigepini Puniaji kothalkas                 |                                        |
| 22) Valshnavi Ravindra Raut                    |                                        |
| 23) Abbilasha Holl Warner                      |                                        |
| 33 Kalpana Vishay tehumlege things             |                                        |