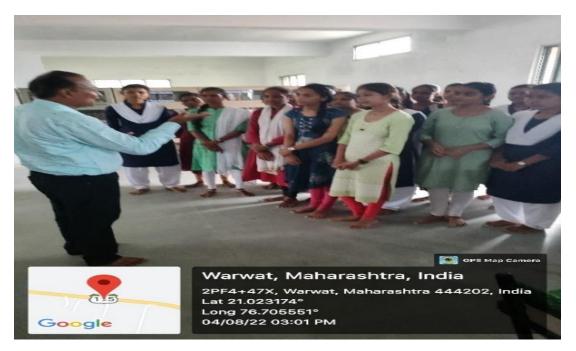

#### Attendance of the activity

Staff and student survey about the Lumpy disease in local cow

Cattle grazing in college campus showing Skin Nodules

Skin Nodules showing symptoms of Lumpy virus on Legs and other body parts of cow