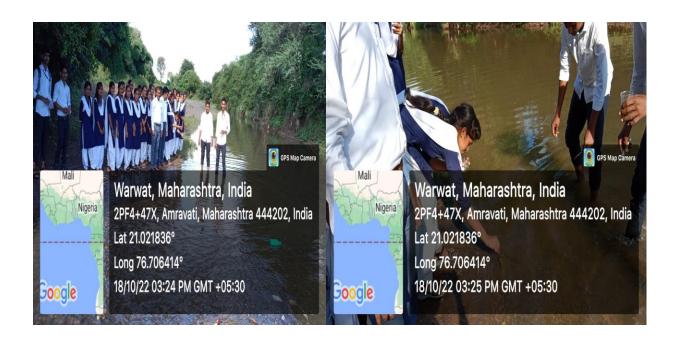

#### Attendance of the activity

Staff and student survey about the Lumpy disease in local cow

Cattle grazing in college campus showing Skin Nodules

Skin Nodules showing symptoms of Lumpy virus on Legs and other body parts of cow

Lumpy disease highlighting on skin of maximum no. of cow .

| 29101/2022                                     |                                        |
|------------------------------------------------|----------------------------------------|
| 12 Anjali Ganesh Adella O                      |                                        |
| 2) Jean Chagulan Part 1                        | Tale is all it was the brilled by      |
| 3) SWOTH VINDA KOSONANIA                       | Extension activity report submitted by |
| 4) Voich novi Dinkan Wankhade Wintrale         |                                        |
| 57 Paulavi Ramforushna Sapkal Sapkal           | 1) Aniali Ganesh Agankan Acayanstraz   |
| 6) Doyaneshwari P. Barbde D.P. Darbde          | ,                                      |
| Il Vaishnavi Kisan Aswar Ober                  | 2) Swati vined karangale. Akgrangale   |
| g) Shords Prathad Chazal Brogal                | 3) snushti vilas Mhasa ainasa          |
| 10) Vaishran Randas Raut Dan                   | Δ                                      |
| 1) Praikta vilas surgavanshi Pygamahi          | of Vaishnavi Kisan Aswas. ayan.        |
| 1) Haikid Mas Sundavansni                      | 5] Sharda Pealhad Ghazal Bhazal        |
| 12) Abhishet Pralhad Dhage Turk                |                                        |
| 12) Sougally Soderd: Karpers                   | of Pooja Bhagwan Panterkan Zelaz       |
| 141 chasad shrikrushna sonone                  |                                        |
| Tuchar sonal patil.                            |                                        |
| 18 Abhishek prathad datas. Adads               |                                        |
|                                                |                                        |
| 17) Runi Dryander Payde Tayo                   |                                        |
| 10) Diagram Ashak Roundite (BSCI) south Hunder |                                        |
| 191 Sakshi Bahan Gore                          |                                        |
| 20) Sakshi Graignan Bhonde School              |                                        |
| 2) Teigepini Puniaji kothalkas                 |                                        |
| 22) Valshnavi Ravindra Raut                    |                                        |
| 23) Abbilasha Holl Warner                      |                                        |
| 33 Kalpana Vishay tehumlege things             |                                        |