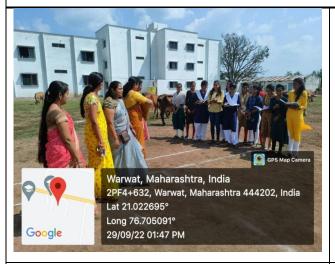

# **Extension Activity Lumpy disease in cow**

\_\_\_\_\_

Date: 29/09/2021 Venue: in field near college

------

#### Attendance of the activity

Staff and student survey about the Lumpy disease in local cow

Cattle grazing in college campus showing Skin Nodules

Skin Nodules showing symptoms of Lumpy virus on Legs and other body parts of cow