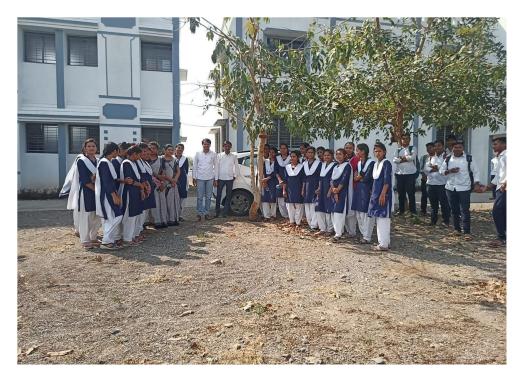

# **Extension Activity Lumpy disease in cow**

\_\_\_\_\_

Date: 29/09/2021 Venue: in field near college

------

#### **Objective**:

- 1. to know information about animal diseases
- 2. reason behind that disease
- 3. To enhance student knowledge about animal and behavior and difficulties

#### Attendance of the activity

Staff and student survey about the Lumpy disease in local cow

Cattle grazing in college campus showing Skin Nodules

Skin Nodules showing symptoms of Lumpy virus on Legs and other body parts of cow