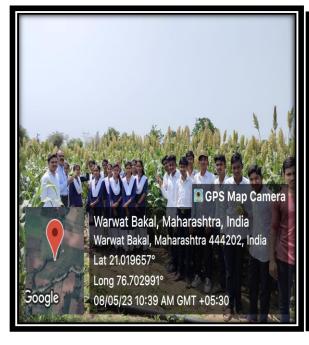

#### Field Visit Jowar farm

------

Date: 08/05/2023 Venue: in field near college

-----

# **Objective:**

- 1. To inform students about agriculture
- 2. Understanding the problems of farmers
- 3. To know About summer Jowar Crop

.

The Board along with students visited to Agriculture Farm of village farmer on 8/5/2023.

The students under the guidance of prof. S.R. Gurjar had a good deal of interaction with Mr. Abdul Gani (Farmer). He gave information about Jowar production, cost, income, limitation etc. A total of 49 students appeared for this program. Tushar Tayde introduced the program and vote of thanks was given by ku. Mohini Lahorkar.