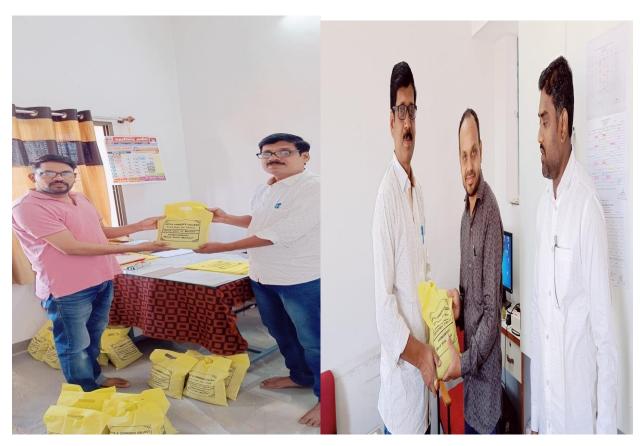

- Principal 
Dr. Shriram Yerankar

M.A., M.Phil, Ph.D.

9423722316

NAAC Reaccredited with 'B' Grade

College Code: 327

- President -Shri. Krushnarao Ingle (Ex. M.L.A.)

07266-221449

E-mail: 327accwb@gmail.com