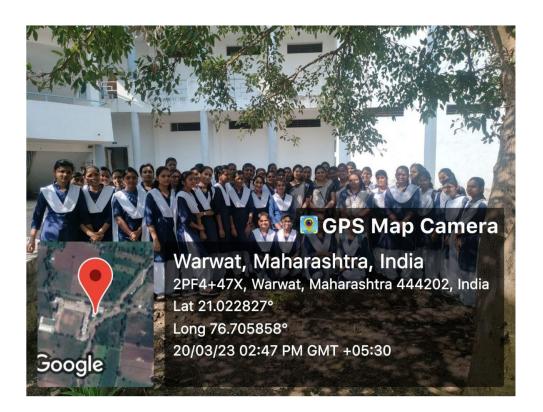

#### Attendance of the activity

Staff and student survey about the Lumpy disease in local cow

Cattle grazing in college campus showing Skin Nodules

Skin Nodules showing symptoms of Lumpy virus on Legs and other body parts of cow

Extension Activity report prepared by some students given below by document pictures