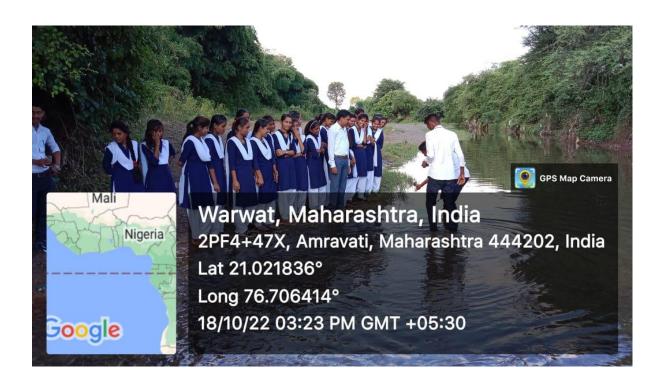

#### Attendance of the activity

Staff and student survey about the Lumpy disease in local cow

Cattle grazing in college campus showing Skin Nodules

Skin Nodules showing symptoms of Lumpy virus on Legs and other body parts of cow

Lumpy disease highlighting on skin of maximum no. of cow .

| 29101/2022                                     |                                        |
|------------------------------------------------|----------------------------------------|
| 12 Anjali Ganesh Adella O                      |                                        |
| 2) Jean Chagulan Part 1                        | Tale is all it was the brilled by      |
| 3) SWOTH VINDA KOSONANIA                       | Extension activity report submitted by |
| 4) Voich novi Dinkan Wankhade Wintrale         |                                        |
| 57 Paulavi Ramforushna Sapkal Sapkal           | 1) Aniali Ganesh Agankan Acayanstraz   |
| 6) Doyaneshwari P. Barbde D.P. Darbde          | ,                                      |
| Il Vaishnavi Kisan Aswar Ober                  | 2) Swati vined karangale. Akgrangale   |
| g) Shords Prathad Chazal Brogal                | 3) snushti vilas Mhasa ainasa          |
| 10) Vaishran Randas Raut Dan                   | Δ                                      |
| 1) Praikta vilas surgavanshi Pygamahi          | of Vaishnavi Kisan Aswas. ayan.        |
| 1) Haikid Mas Sundavansni                      | 5] Sharda Pealhad Ghazal Bhazal        |
| 12) Abhishet Pralhad Dhage Turk                |                                        |
| 12) Sougally Soderd: Karpers                   | of Pooja Bhagwan Panterkan Zelaz       |
| 141 chasad shrikrushna sonone                  |                                        |
| Tuchar sonal patil.                            |                                        |
| 18 Abhishek prathad datas. Adads               |                                        |
|                                                |                                        |
| 17) Runi Dryander Payde Tayo                   |                                        |
| 10) Diagram Ashak Roundite (BSCI) south Hunder |                                        |
| 191 Sakshi Bahan Gore                          |                                        |
| 20) Sakshi Graignan Bhonde School              |                                        |
| 2) Teigepini Puniaji kothalkas                 |                                        |
| 22) Valshnavi Ravindra Raut                    |                                        |
| 23) Abbilasha Holl Warner                      |                                        |
| 33 Kalpana Vishay tehumlege things             |                                        |