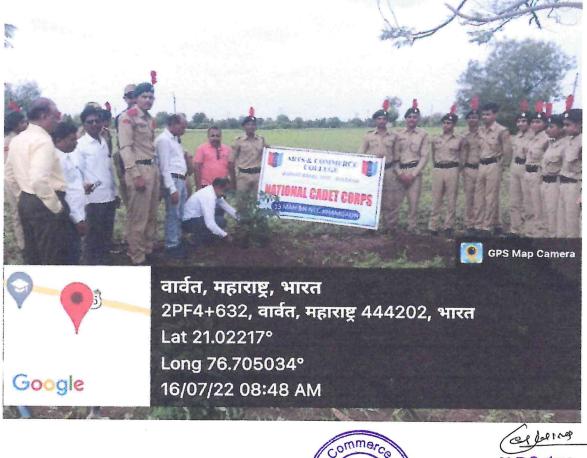

On 16th July, 2022, the NCC unit of Arts & Commerce College organized Tree Plantation Drive at college campus. ANO Nishigandh Satav, Dr. Subhash Gurjar, Mr. Sunil Makode, Mr. Gajanan Paikat along with 30 NCC NCC cadets planted 18 different trees in the campus.

#### Outcome

The NCC cadets at Arts & Commerce College, Warwat Bakal, demonstrated their commitment to environmental conservation by organizing a tree plantation drive. With shovels in hand and determination in their hearts, they dug holes and tenderly planted saplings, symbolizing their dedication to a greener future. The event echoed the importance of preserving nature and combating climate change through collective action. As each sapling found its new home in the earth, hope for a healthier planet blossomed in the hearts of all involved. The initiative not only enriched the college campus but also inspired others to take up the mantle of environmental stewardship.