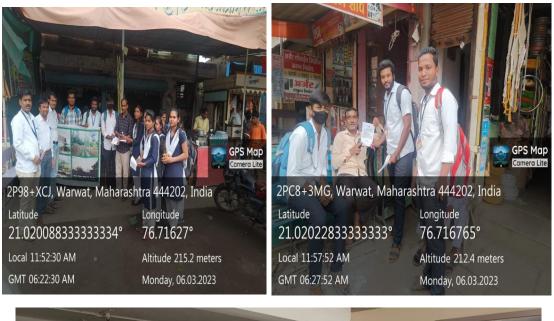

ral color is a very good alternative for chemical colors as it is eco-friendly and cost efficient. Dr N. K. More Proposed vote of thanks. For the successful completion of the workshop all the staff members take lot of painstaking effort. Staff members provide all the necessary facilities for the workshop.

Also the peoples at warwat bus stand, shopkeepers encourage using natural colours and also told them ill effects of colours prepared from chemicals by giving pamphlet.

#### **Outcomes:-**

- 1. Students now know the importance of use of natural Colours during holi festival & knows that that is beneficial for Humankind & environment also by preventing water pollution.
- 2. Students got satisfaction for spreading their knowledge regarding benefits of use of natural colour to the people.





कला व वाणिज्य महाविद्यालय वरवट बकाल वनस्पतीशास्त्र विभाग

इको फ्रेंडली होळी.... नैसर्गिक रंगासोबत......

रंग प्रेमाचा, रंग रूनेहाचा, रंग नात्यांचा, रंग बंधांचा, रंग हर्षाचा, रंग उल्हासाचा, रंग नव्या उत्सवाचा....

पण कधी कधी रंगाचा बेरंग होतो, रासायनिक रंगामुळे मोठ्या प्रमाणात प्रदूषण होते व विविध आजार उद्भवतात. चला तर या होळी व रंगपंचमीला संकल्प करुया, नैसर्गिक रंगांचा वापर करुन पर्यावरण पुरक होळी व रंगपंचमी खेळुया.....

- > वृक्ष जीवन आहे त्याला नष्ट करू नका.
- > एक गाव एक होळी व छोटी होळी करुया.
- > होळी निमित्त झाडे लावा, झाडे जगवा हा संकल्प करुया.

रासायनिक रंगामध्ये विविध घातक रसायने असतात, जसे काळा रंग (ऑक्साइड), निळा रंग (प्रशियन नीळ), हिरवा रंग (कॉपर सल्पेट). त्यामुळे रासायनिक रंग वापरणे धोक्याचे आहे. होळी व रंगपंचमीला वनस्पतीची पाने, फुले, फळे वापरून विविध नैसर्गिक रंग तयार कर