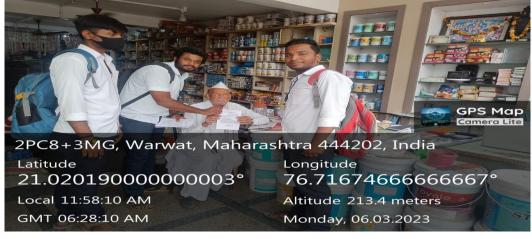

l color is a very good alternative for chemical colors as it is eco-friendly and cost efficient. Dr N. K. More Proposed vote of thanks. For the successful completion of the workshop all the staff members take lot of painstaking effort. Staff members provide all the necessary facilities for the workshop.

Also the peoples at warwat bus stand, shopkeepers encourage using natural colours and also told them ill effects of colours prepared from chemicals by giving pamphlet.

#### **Outcomes:-**

- 1. Students now know the importance of use of natural Colours during holi festival & knows that that is beneficial for Humankind & environment also by preventing water pollution.
- 2. Students got satisfaction for spreading their knowledge regarding benefits of use of natural colour to the people.





कला व वाणिज्य महाविद्यालय वरवट बकाल वनस्पतीशास्त्र विभाग

इको फ्रेंडली होळी.... नैसर्गिक रंगासोबत......

रंग प्रेमाचा, रंग रूनेहाचा, रंग नात्यांचा, रंग बंधांचा, रंग हर्षाचा, रंग उल्हासाचा, रंग नव्या उत्सवाचा....

पण कधी कधी रंगाचा बेरंग होतो, रासायनिक रंगामुळे मोठ्या प्रमाणात प्रदूषण होते व विविध आजार उद्भवतात. चला तर या होळी व रंगपंचमीला संकल्प करुया, नैसर्गिक रंगांचा वापर करुन पर्यावरण पुरक होळी व रंगपंचमी खेळुया.....

- > वृक्ष जीवन आहे त्याला नष्ट करू नका.
- > एक गाव एक होळी व छोटी होळी करुया.
- > होळी निमित्त झाडे लावा, झाडे जगवा हा संकल्प करुया.

रासायनिक रंगामध्ये विविध घातक रसायने असतात, जसे काळा रंग (ऑक्साइड), निळा रंग (प्रशियन नीळ), हिरवा रंग (कॉपर सल्पेट). त्यामुळे रासायनिक रंग वापरणे धोक्याचे आहे. होळी व रंगपंचमीला वनस्पतीची पाने, फुले, फळे वापरून विविध नैसर्गिक रंग तयार करू