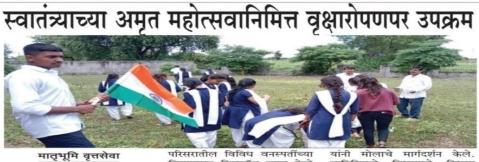

On 16th July, 2022, the NCC unit of Arts & Commerce College organized Tree Plantation Drive at college campus. ANO Nishigandh Satav, Dr. Subhash Gurjar, Mr. Sunil Makode, Mr. Gajanan Paikat along with 30 NCC NCC cadets planted 18 different trees in the campus.

#### Outcome

The NCC cadets at Arts & Commerce College, Warwat Bakal, demonstrated their commitment to environmental conservation by organizing a tree plantation drive. With shovels in hand and determination in their hearts, they dug holes and tenderly planted saplings, symbolizing their dedication to a greener future. The event echoed the importance of preserving nature and combating climate change through collective action. As each sapling found its new home in the earth, hope for a healthier planet blossomed in the hearts of all involved. The initiative not only enriched the college campus but also inspired others to take up the mantle of environmental stewardship.