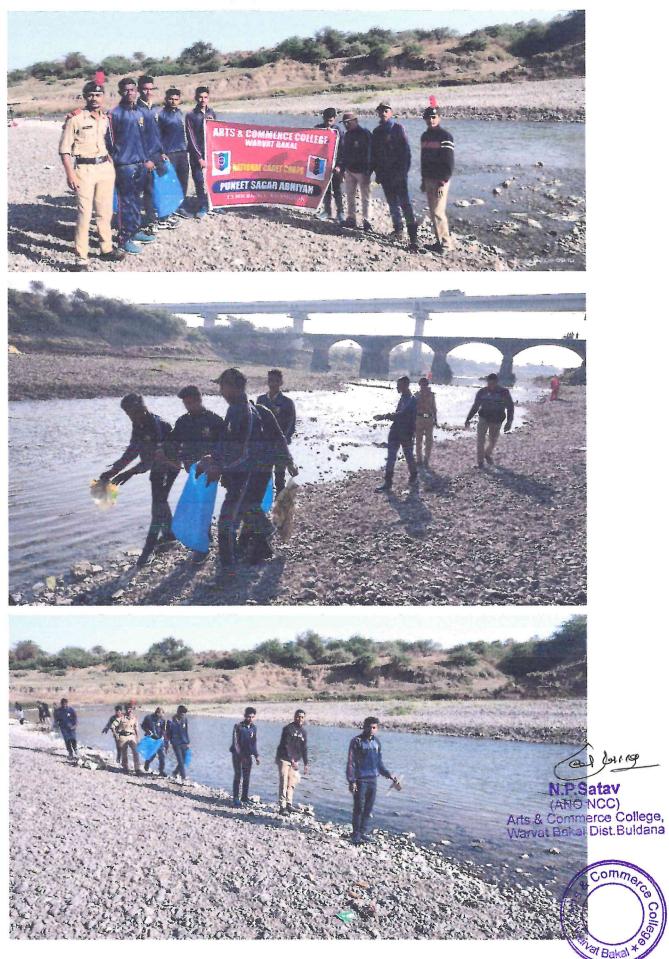

## Session 2022-2023

| Sr. No. | Event                                         | Date                        | Organized by | No. of Participants |
|---------|-----------------------------------------------|-----------------------------|--------------|---------------------|
| 1.      | Tree Plantation                               | 16/07/2022                  | NCC          | 52                  |
| 2.      | Seed Ball Dispersal                           | 13.08.2022                  | Botany       | 32                  |
| 3.      | Wild Life Week                                | 02/10/2022 to<br>08/10/2022 | Zoology      | 50                  |
| 4.      | Puneet Sagar Abhiyan (River<br>Bank Cleaning) | 09/12/2022 &<br>05/02/2023  | NCC          | 67                  |
| 5.      | Natural Color Preparation                     | 06.03.2023                  | Botany       | 20                  |
| 6.      | Workshop on Vermicompost<br>Preparation       | 17.03.2023                  | Botany       |                     |
| 7.      | Sparrow Day                                   | 20/03/2022                  | Zoology      | 53                  |
| 8.      | Mission Life Pledge                           | 20/05/2023                  | NCC          | 28                  |