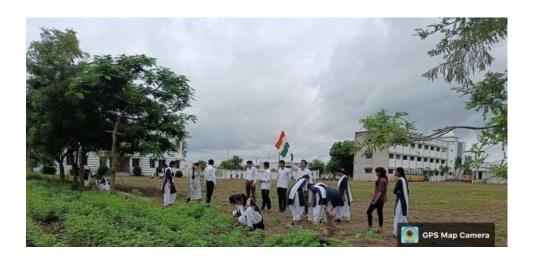

On 16th July, 2022, the NCC unit of Arts & Commerce College organized Tree Plantation Drive at college campus. ANO Nishigandh Satav, Dr. Subhash Gurjar, Mr. Sunil Makode, Mr. Gajanan Paikat along with 30 NCC NCC cadets planted 18 different trees in the campus.

#### Outcome

The NCC cadets at Arts & Commerce College, Warwat Bakal, demonstrated their commitment to environmental conservation by organizing a tree plantation drive. With shovels in hand and determination in their hearts, they dug holes and tenderly planted saplings, symbolizing their dedication to a greener future. The event echoed the importance of preserving nature and combating climate change through collective action. As each sapling found its new home in the earth, hope for a healthier planet blossomed in the hearts of all involved. The initiative not only enriched the college campus but also inspired others to take up the mantle of environmental stewardship.