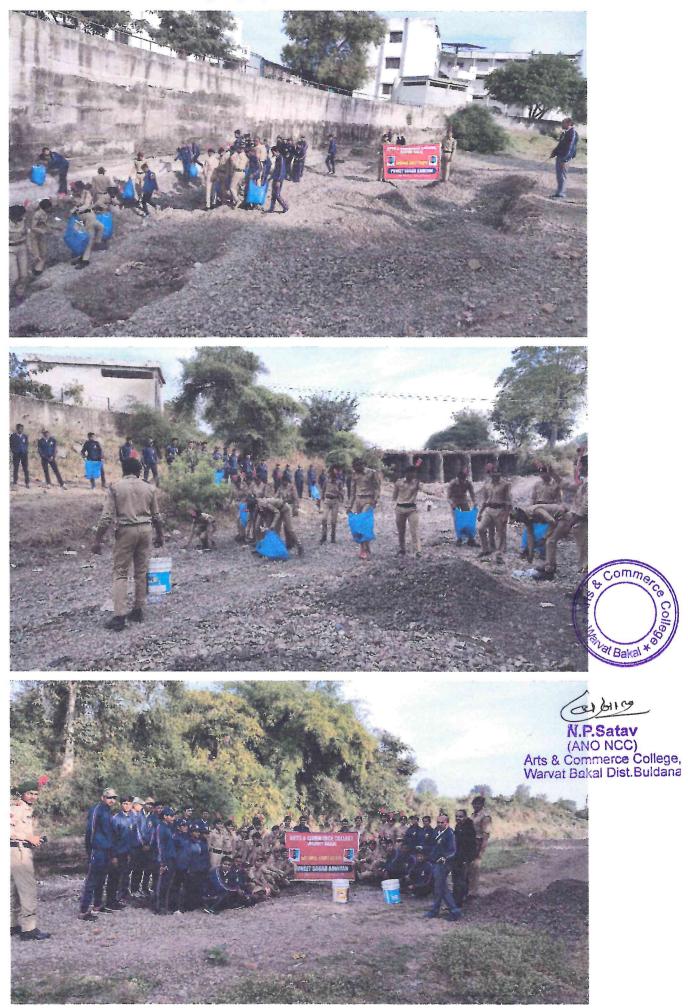

## Session 2022-2023

| Sr. No. | Event                                         | Date                        | Organized by | No. of Participants |
|---------|-----------------------------------------------|-----------------------------|--------------|---------------------|
| 1.      | Tree Plantation                               | 16/07/2022                  | NCC          | 52                  |
| 2.      | Seed Ball Dispersal                           | 13.08.2022                  | Botany       | 32                  |
| 3.      | Wild Life Week                                | 02/10/2022 to<br>08/10/2022 | Zoology      | 50                  |
| 4.      | Puneet Sagar Abhiyan (River<br>Bank Cleaning) | 09/12/2022 &<br>05/02/2023  | NCC          | 67                  |
| 5.      | Natural Color Preparation                     | 06.03.2023                  | Botany       | 20                  |
| 6.      | Workshop on Vermicompost<br>Preparation       | 17.03.2023                  | Botany       |                     |
| 7.      | Sparrow Day                                   | 20/03/2022                  | Zoology      | 53                  |
| 8.      | Mission Life Pledge                           | 20/05/2023                  | NCC          | 28                  |