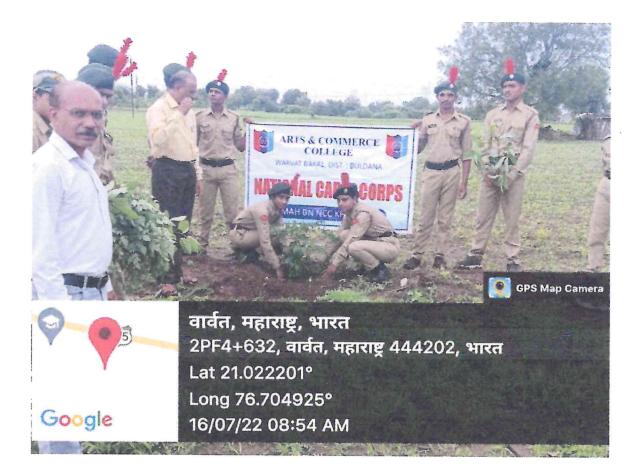

On 16th July, 2022, the NCC unit of Arts & Commerce College organized Tree Plantation Drive at college campus. ANO Nishigandh Satav, Dr. Subhash Gurjar, Mr. Sunil Makode, Mr. Gajanan Paikat along with 30 NCC NCC cadets planted 18 different trees in the campus.

#### Outcome

The NCC cadets at Arts & Commerce College, Warwat Bakal, demonstrated their commitment to environmental conservation by organizing a tree plantation drive. With shovels in hand and determination in their hearts, they dug holes and tenderly planted saplings, symbolizing their dedication to a greener future. The event echoed the importance of preserving nature and combating climate change through collective action. As each sapling found its new home in the earth, hope for a healthier planet blossomed in the hearts of all involved. The initiative not only enriched the college campus but also inspired others to take up the mantle of environmental stewardship.