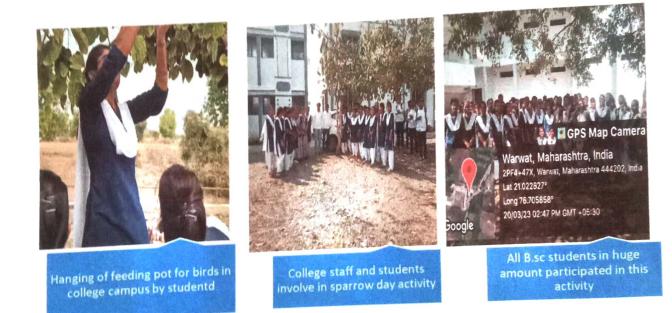

## Session 2022-2023

| Sr. No. | Event                                         | Date                        | Organized by | No. of Participants |
|---------|-----------------------------------------------|-----------------------------|--------------|---------------------|
| 1.      | Tree Plantation                               | 16/07/2022                  | NCC          | 52                  |
| 2.      | Seed Ball Dispersal                           | 13.08.2022                  | Botany       | 32                  |
| 3.      | Wild Life Week                                | 02/10/2022 to<br>08/10/2022 | Zoology      | 50                  |
| 4.      | Puneet Sagar Abhiyan (River<br>Bank Cleaning) | 09/12/2022 &<br>05/02/2023  | NCC          | 67                  |
| 5.      | Natural Color Preparation                     | 06.03.2023                  | Botany       | 20                  |
| 6.      | Workshop on Vermicompost<br>Preparation       | 17.03.2023                  | Botany       |                     |
| 7.      | Sparrow Day                                   | 20/03/2022                  | Zoology      | 53                  |
| 8.      | Mission Life Pledge                           | 20/05/2023                  | NCC          | 28                  |