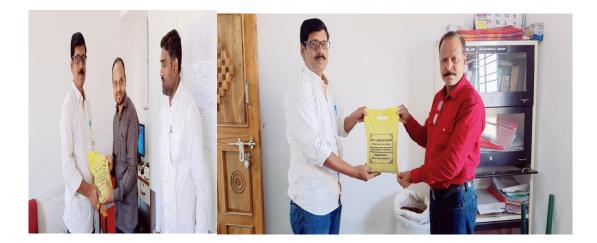

Subject :- Invitation as a Resource Person on 4th Oct. 2021

Respected mam,

It gives us pleasure to invite you as a resource person to address our students on the occasion of ' Wild Life Week'on topic " Diversity of Animal from Non-chordates to chordates" organized by Department of Zoology of Arts & Commerce college, Warwat Bakal on 4th Oct. 2022 at 12 PM . We firmly believed that your thought, experience and expertise would enable our students to gain valuable knowledge.

Kindly accept our invitation and make this event delightful.

Thanking you. With a warm Regards

Kaule

Dr. M. R. Solanke Head Department of Zoology

CHIM R. SOLANKS. A to ase for 9 mais as A Head of Zuorona Devertment Arte. Commenter Cottuge Warwar (Bk. TO BEAGE HALL D'SC BALSTONE 5-14202

#### **Certificate of Appreciation**

It is hereby certified that Miss Prajakta N. Bathe, Assistant professor, Department of Zoology, B.S. Patel Arts, Commerce and Science college, Pimpalgaon kale, DistBuldhana has delivered a Guest lecture on 04/10/2022 at 12 PM organized by the Department of Zoology, Arts and Commerce college, Warvat Bakal on the occasion of 'Wild Life Week' on topic," Diversity of Animal from Non-chordates to chordates". Her lecture was very useful and valuable to supplement the knowledge of Zoology Students.