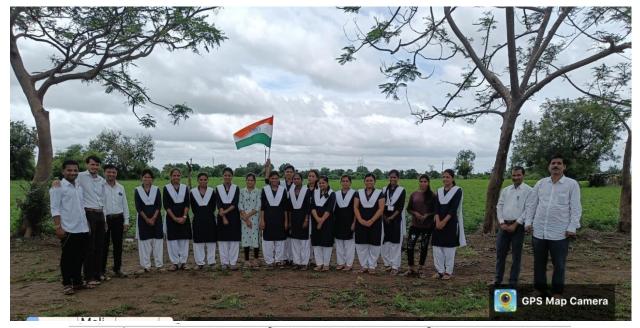

On 16th July, 2022, the NCC unit of Arts & Commerce College organized Tree Plantation Drive at college campus. ANO Nishigandh Satav, Dr. Subhash Gurjar, Mr. Sunil Makode, Mr. Gajanan Paikat along with 30 NCC NCC cadets planted 18 different trees in the campus.

#### Outcome

The NCC cadets at Arts & Commerce College, Warwat Bakal, demonstrated their commitment to environmental conservation by organizing a tree plantation drive. With shovels in hand and determination in their hearts, they dug holes and tenderly planted saplings, symbolizing their dedication to a greener future. The event echoed the importance of preserving nature and combating climate change through collective action. As each sapling found its new home in the earth, hope for a healthier planet blossomed in the hearts of all involved. The initiative not only enriched the college campus but also inspired others to take up the mantle of environmental stewardship.