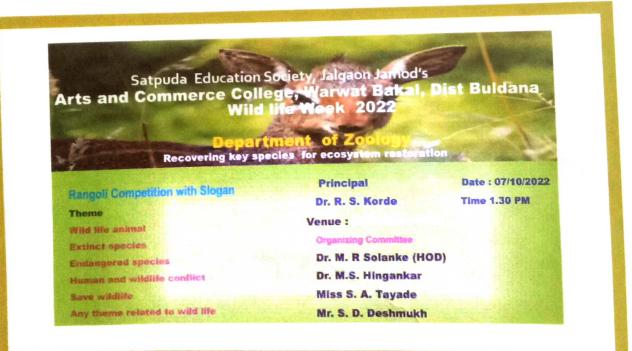

## **Rangoli** Competition

On 7 Oct. we organized **Rangoli making competition**. Theme for rangoli competition was Wild life animal, extinct species, endangered species, Human and wildlife conflict and save wildlife. Along with the Rangoli students had to write slogan on wildlife conservation. President of the programme was Dr. Korde sir While head of Botany department Mr. Mhasal sir, head of Chemistry department Mr. Dahake sir and assistant professor of Zoology Dr. Hingankar mam examined the competition.

Winner of Rangoli competition:

| Sr. No. | Name of Students         | Class       | Prize                 |
|---------|--------------------------|-------------|-----------------------|
| 1       | Pooja Bhagwan Panherkar  | B.Sc. III   | 1 <sup>st</sup> Prize |
| 2       | Shivani Gajendra Tayade  | M.Sc. Zoo I | 2 <sup>nd</sup> Prize |
| 3       | Gauri Sanjay Kalamkar    | B.Sc. I     | 3 <sup>rd</sup> Prize |
| 4       | Gayatri Haribhau Thakare | B.A. I      | Consolation prize     |
| 5       | Vaishnavi Kisan Aswar    | B.Sc. III   | Consolation prize     |