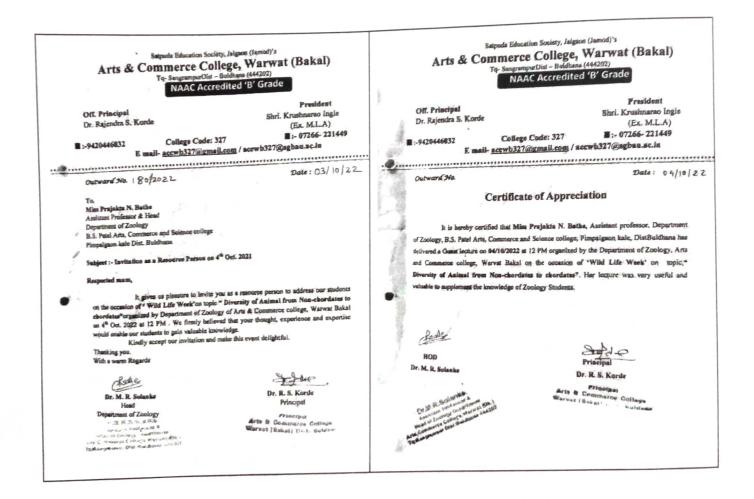

Satpuda Education Society, Jalgaon (Jamod)'s Arts & Commerce College, Warwat (Bakal)

Tq- SangrampurDist – Buldhana (444202)

NAAC Accredited 'B' Grade

Off. Principal Dr. Rajendra S. Korde

President Shri. Krushnarao Ingle (Ex. M.L.A) **a** :- 07266- 221449

**1**:-9420446032

College Code: 327

E mail- accwb327@gmail.com / accwb327@sgbau.ac.in

Date: 03/10/22\_

Outward No. 180/2022

To. Miss Prajakta N. Bathe Assistant Professor & Head Department of Zoology B.S. Patel Arts, Commerce and Science college Pimpalgaon kale Dist. Buldhana

Subject :- Invitation as a Resource Person on 4th Oct. 2021

Respected mam,

It gives us pleasure to invite you as a resource person to address our students on the occasion of ' Wild Life Week'on topic " Diversity of Animal from Non-chordates to chordates" organized by Department of Zoology of Arts & Commerce college, Warwat Bakal on 4th Oct. 2022 at 12 PM . We firmly believed that your thought, experience and expertise would enable our students to gain valuable knowledge.

Kindly accept our invitation and make this event delightful.

Thanking you. With a warm Regards

Kaule

Dr. M. R. Solanke Head Department of Zoology

CHIM R. SOLANKS. A to ase for 9 mais as A Head of Zuorona Devertment Arte. Commenter Cottuge Warwar (Bk. TO BEAGE HALL D'SC BALSTONE 5-14202

Dr. R. S. Korde Principal

Principal Arts & Commerce College Warvat [Bakal] Dist- Buldam Satpuda Education Society, Jalgaon (Jamod)'s

# Arts & Commerce College, Warwat (Bakal)

Tq- SangrampurDist - Buldhana (444202)

NAAC Accredited 'B' Grade

Off. Principal Dr. Rajendra S. Korde

President Shri. Krushnarao Ingle (Ex. M.L.A) **a**:- 07266- 221449

College Code: 327 E mail- <u>accwb327@gmail.com</u> / accwb327@sgbau.ac.in

Outward No.

**a**:-9420446032

#### **Certificate of Appreciation**

It is hereby certified that Miss Prajakta N. Bathe, Assistant professor, Department of Zoology, B.S. Patel Arts, Commerce and Science college, Pimpalgaon kale, DistBuldhana has delivered a Guest lecture on 04/10/2022 at 12 PM organized by the Department of Zoology, Arts and Commerce college, Warvat Bakal on the occasion of 'Wild Life Week' on topic," Diversity of Animal from Non-chordates to chordates". Her lecture was very useful and valuable to supplement the knowledge of Zoology Students.

Roule

HOD Dr. M. R. Solanke

Dr. R. S. Korde

Principal Arts & Commerce College 

Date: 04/10/22