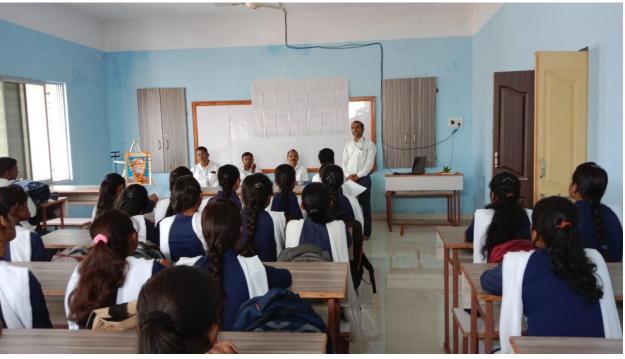

## Activity-01: Competitive Forum & Placement Cell: Inaugural Program

.....

### **Program Highlight:**

| Chairman of the Program          | <b>Dr. Shriram Yerankar</b> , Principal, Arts & Commerce College, Warwat-Bakal                                                                                                                                                                                                                                                                                                                                                                                        |
|----------------------------------|-----------------------------------------------------------------------------------------------------------------------------------------------------------------------------------------------------------------------------------------------------------------------------------------------------------------------------------------------------------------------------------------------------------------------------------------------------------------------|
| Chief Speaker                    | Mr. Dhiraj Ingle, Assistant Professor, Department of Political Science, Arts and Commerce College, Warvat Bakal                                                                                                                                                                                                                                                                                                                                                       |
| Inaugural & Introductory Speaker | <b>Dr. N K More</b> , Convener Competitive Forum and Placement Cell, Arts and Commerce College, Warvat Bakal                                                                                                                                                                                                                                                                                                                                                          |
| Topic of Program                 | Competitive Forum & Placement Cell: Inaugural Program                                                                                                                                                                                                                                                                                                                                                                                                                 |
| No of Participants               | 52                                                                                                                                                                                                                                                                                                                                                                                                                                                                    |
| Remark                           | A Inaugural Programme was conducted for college students, who prepare different Competitive Exam on 16th October 2023. Dr. N K More, Convener Competitive Forum and Placement Cell were present as the Inaugural & Introductory Speaker. Mr. Dhiraj Ingle, Assistant Professor, Department of Political Science, Arts and Commerce College, Warvat Bakal was Chief Speaker for the programme and the Principal Dr. Shriram Yerankar was the president of this Program |