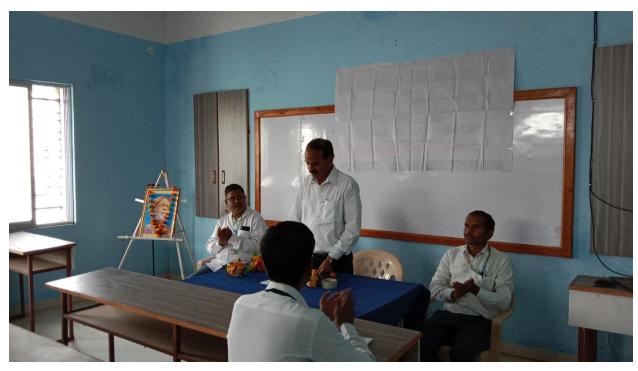

## Activity-01: Competitive Forum & Placement Cell: Inaugural Program

.....

### **Program Highlight:**

| Chairman of the Program          | <b>Dr. Shriram Yerankar</b> , Principal, Arts & Commerce College, Warwat-Bakal                                                                                                                                                                                                                                                                                                                                                                                        |
|----------------------------------|-----------------------------------------------------------------------------------------------------------------------------------------------------------------------------------------------------------------------------------------------------------------------------------------------------------------------------------------------------------------------------------------------------------------------------------------------------------------------|
| Chief Speaker                    | Mr. Dhiraj Ingle, Assistant Professor, Department of Political Science, Arts and Commerce College, Warvat Bakal                                                                                                                                                                                                                                                                                                                                                       |
| Inaugural & Introductory Speaker | <b>Dr. N K More</b> , Convener Competitive Forum and Placement Cell, Arts and Commerce College, Warvat Bakal                                                                                                                                                                                                                                                                                                                                                          |
| Topic of Program                 | Competitive Forum & Placement Cell: Inaugural Program                                                                                                                                                                                                                                                                                                                                                                                                                 |
| No of Participants               | 52                                                                                                                                                                                                                                                                                                                                                                                                                                                                    |
| Remark                           | A Inaugural Programme was conducted for college students, who prepare different Competitive Exam on 16th October 2023. Dr. N K More, Convener Competitive Forum and Placement Cell were present as the Inaugural & Introductory Speaker. Mr. Dhiraj Ingle, Assistant Professor, Department of Political Science, Arts and Commerce College, Warvat Bakal was Chief Speaker for the programme and the Principal Dr. Shriram Yerankar was the president of this Program |