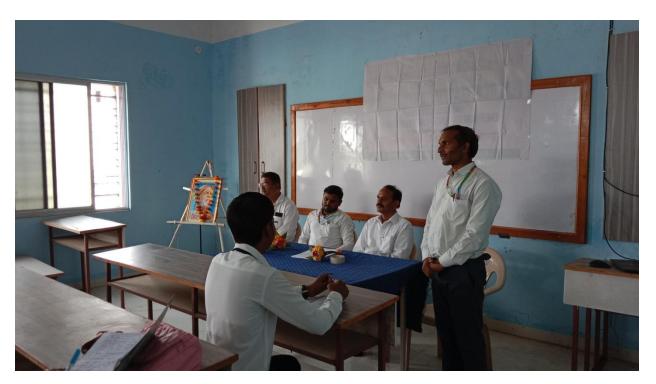

## Activity-01: Competitive Forum & Placement Cell: Inaugural Program

.....

### **Program Highlight:**

| Chairman of the Program          | <b>Dr. Shriram Yerankar</b> , Principal, Arts & Commerce College, Warwat-Bakal                                                                                                                                                                                                                                                                                                                                                                                        |
|----------------------------------|-----------------------------------------------------------------------------------------------------------------------------------------------------------------------------------------------------------------------------------------------------------------------------------------------------------------------------------------------------------------------------------------------------------------------------------------------------------------------|
| Chief Speaker                    | Mr. Dhiraj Ingle, Assistant Professor, Department of Political Science, Arts and Commerce College, Warvat Bakal                                                                                                                                                                                                                                                                                                                                                       |
| Inaugural & Introductory Speaker | <b>Dr. N K More</b> , Convener Competitive Forum and Placement Cell, Arts and Commerce College, Warvat Bakal                                                                                                                                                                                                                                                                                                                                                          |
| Topic of Program                 | Competitive Forum & Placement Cell: Inaugural Program                                                                                                                                                                                                                                                                                                                                                                                                                 |
| No of Participants               | 52                                                                                                                                                                                                                                                                                                                                                                                                                                                                    |
| Remark                           | A Inaugural Programme was conducted for college students, who prepare different Competitive Exam on 16th October 2023. Dr. N K More, Convener Competitive Forum and Placement Cell were present as the Inaugural & Introductory Speaker. Mr. Dhiraj Ingle, Assistant Professor, Department of Political Science, Arts and Commerce College, Warvat Bakal was Chief Speaker for the programme and the Principal Dr. Shriram Yerankar was the president of this Program |