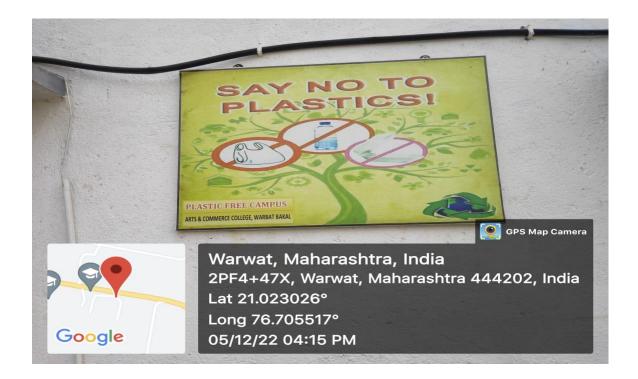

c      | 5        |
| 4.      | Landscaping with trees and plants        | 6        |



## **Arts & Commerce College**

Warwat Bakal Tq. Sangrampur Dist - Buldhana (M.S.)

- Principal - **Dr. Shriram Yerankar** M.A., M.Phil, Ph.D. 9423722316 NAAC Reaccredited with 'B' Grade

College Code: 327

- President -Shri. Krushnarao Ingle (Ex. M.L.A.) 07266-221449

Website: www.acscwb.co.in

E-mail: 327accwb@gmail.com

#### **CERTIFICATE**

This is to certify that the documents attached as supporting documents for Criterion VII: Institutional Values and Best Practices are verified from the college record and found to be correct to the best of my knowledge.

College \*

Arts & Commerce College Warvat Bakal Dist.Buldana

#### **Pedestrian-friendly pathways**













#### **Ban on Plastic Use**



#### **Landscaping with trees and plants**