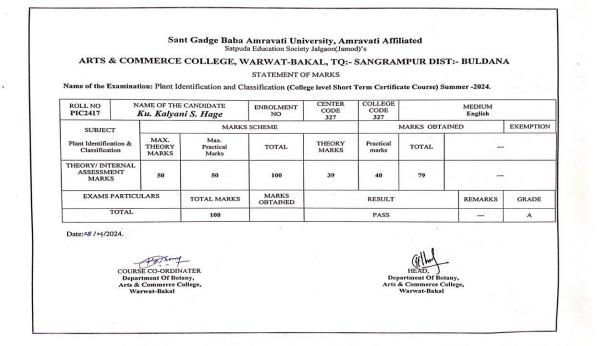

### "Certificate Courses"

Our college offers seven certificate programs, including: 1. Tally 2. Basic Chemistry 3. Construction and Upkeep of Aquariums 4. Identification and Classification of Plants 5. Banking English Proficiency and Education Improving 7. for Values 6. We only offered one course, Tally, in 2020-21. We added six more in 2021-2022, and they are still going strong. These 35-hour courses are taught by the departments of commerce, chemistry, zoology, botany, economics, English, and history, respectively. These courses were introduced with the intention of improving students' skills and keeping them up to date with professional advancement.

The certificate course practice was initiated with the Tally Course in 2020-21. Later on, from 2021-22 six other courses were offered.

|            | Number of students benefitted during last four years |          |         |         |         |         |  |  |  |  |
|------------|------------------------------------------------------|----------|---------|---------|---------|---------|--|--|--|--|
| Sr.<br>No. | Name of Course                                       | Duration | 2020-21 | 2021-22 | 2022-23 | 2023-24 |  |  |  |  |
| 01         | Tally                                                | 3 Months | 19      | 12      | 22      | 22      |  |  |  |  |
| 02         | Fundamental Chemistry                                | 40 Hours |         | 23      | 20      | 15      |  |  |  |  |
| 03         | Aquarium fabrication &<br>Maintenance                | 35 Hours |         | 15      | 14      | 07      |  |  |  |  |
| 04         | Plant Identification & Classification                | 35 Hours |         | 26      | 17      | 18      |  |  |  |  |
| 05         | Banking                                              | 35 Hours |         | 38      | 25      | 21      |  |  |  |  |
| 06         | Enhancing Competence in<br>English                   | 35 Hours |         | 35      | 33      | 23      |  |  |  |  |
| 07         | Value Education                                      | 35 Hours |         | 33      | 24      | 33      |  |  |  |  |