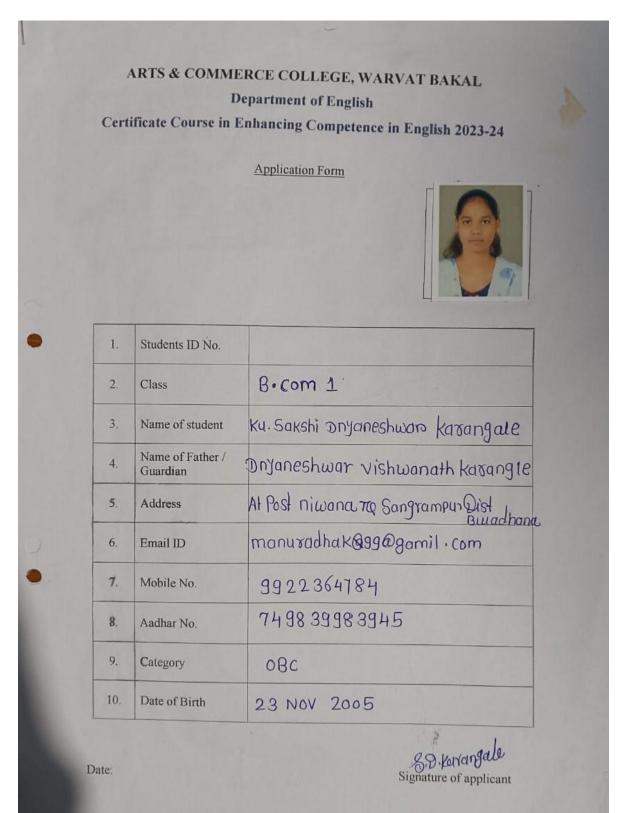

### Arts & Commerce College Warwat Bakal Certificate Course in Tally Admission List 2023-24

| Sr. No | Name of Students               | Remark |
|--------|--------------------------------|--------|
| 1      | Ku Prachi Ganesh Yenkar        |        |
| 2      | Ku Chhaya Digambar Waghmare    |        |
| 3      | Ku Shivani Dnyaneshwar Thakare |        |
| 4      | Atul Rahul Bhilange            |        |
| 5      | Ku Vaishnavi Ambadas Bopale    |        |
| 6      | Ku Sakshi Dnyaneshwar Karangle |        |
| 7      | Aakash Vinod Marode            |        |
| 8      | Ku Nikita Vasanta Yenkar       |        |
| 9      | Ku Shubhangi Vitthal Wankhade  |        |
| 10     | Promad Shriram Baringe         |        |
| 11     | Ku Bhavika Samadhan Kurwale    |        |
| 12     | Rahaul Anil Baringe            |        |
| 13     | Gaurav Sunil Sultane           |        |
| 14     | Nikhil Vikaram Gavhande        |        |
| 15     | Ku Purva Rajesh Thakre         |        |
| 16     | Ku Durga Shrikrushana Tayade   |        |
| 17     | Ku Chitali Jaydev Hirolkar     |        |
| 18     | Krushanakant Jaywani Bole      |        |
| 19     | Swapnil Chandrakant Rajankar   |        |
| 20     | Ku Sushma Radhesham Fuse       |        |
| 21     | Ku Uma Arun Adhao              |        |
| 22     | Ku Sharda Bharat Wankhade      |        |